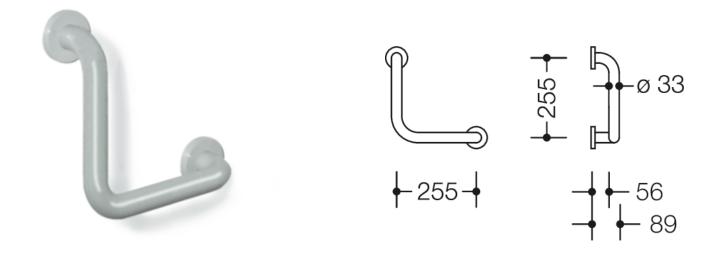

Dimensions in mm

Similar picture

## **Properties**

Range 801 L-shaped support rail

- vertical and horizontal bars joined at right-angles with fixing roses made of steel
- for holding on to and providing support
- can be mounted in left hand or right hand position
- · for wall mounting with special HEWI fixing materials and roses
- horizontal length 255 mm, vertical length 255 mm, 89 mm deep
- bar diameter 33 mm, rose diameter 70 mm
- · made of high-quality polyamide according to HEWI colour chart
- toilet paper holder upgrade kit 801.50.011 and toilet flushing mechanism (radio) upgrade kit 801.50.060 for retrofitting