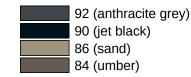

## **Properties**

Range 801 L-shaped support rail

- Rails arranged vertically and horizontally, Rods connected at right angles with steel fixing rosettes
- Used for holding and supporting
- With continuous, corrosion-resistant steel core •
- horizontal length 500 mm, vertical length 750 mm •
- Depth 89 mm, Clearance to the wall 56 mm, Rod diameter 33 mm, Rosette diameter 70 mm •
- Wall mounting with wall-specific mounting material and HEWI rosettes •
- Can be mounted on the right and left side ٠
- tested up to 200 kg when used with HEWI fixing material ٠
- Recommended maximum weight of the user: 150 kg •
- made of high-gloss polyamide in all HEWI colours
- ٠ Toilet paper holder upgrade kit 801.50.011 and toilet flush release upgrade kit (radio) 801.50.060 can be retrofitted
- fulfils the requirements of ÖNORM B1600/1601 ٠