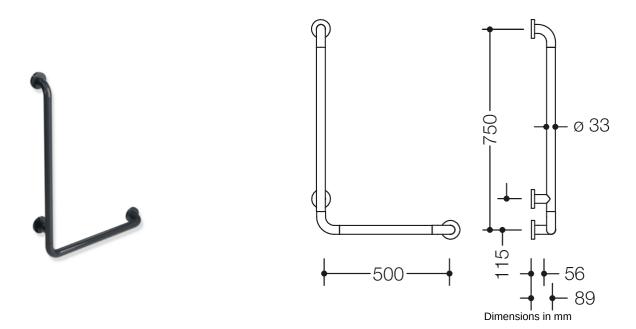

## **Properties**

Range 801 L-shaped support rail

- Rails arranged vertically and horizontally, Rods connected at right angles with steel fixing rosettes
- Used for holding and supporting
- With continuous, corrosion-resistant steel core •
- horizontal length 500 mm, vertical length 750 mm •
- Depth 89 mm, Clearance to the wall 56 mm, Rod diameter 33 mm, Rosette diameter 70 mm •
- Wall mounting with wall-specific mounting material and HEWI rosettes •
- Can be mounted on the right and left side ٠
- tested up to 200 kg when used with HEWI fixing material ٠
- Recommended maximum weight of the user: 150 kg •
- made of high-gloss polyamide in all HEWI colours
- ٠ Toilet paper holder upgrade kit 801.50.011 and toilet flush release upgrade kit (radio) 801.50.060 can be retrofitted
- fulfils the requirements of ÖNORM B1600/1601 ٠