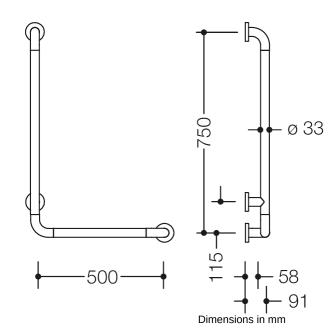

## **Properties**

Range 801 L-shaped support rail

- · vertically and horizontally arranged, rails connected at right-angles with fixing roses made of synthetic material
- for holding on to and providing support on standing up and sitting down
- can be mounted in left hand or right hand position
- for wall mounting with special HEWI fixing materials and roses
- horizontal length 500 mm, vertical length 750 mm, 91 mm deep
- bar diameter 33 mm, rose diameter 70 mm
- made of high-quality polyamide according to HEWI colour chart
- with continuous core made of corrosion-proof steel and metal with stainless steel reinforced end bends
- toilet paper holder upgrade kit 801.50.011 and toilet flushing mechanism (radio) upgrade kit 801.50.060 for retrofitting
- fulfils the ÖNORM B1600/1601 requirements