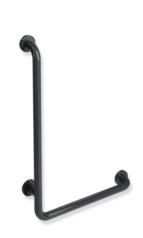

## **Properties**

Range 801 L-shaped support rail

- · vertically and horizontally arranged, rails connected at right-angles with fixing roses made of synthetic material
- for holding on to and providing support on standing up and sitting down
- can be mounted in left hand or right hand position
- for wall mounting with special HEWI fixing materials and roses
- horizontal length 500 mm, vertical length 750 mm, 91 mm deep
- bar diameter 33 mm, rose diameter 70 mm
- made of high-quality polyamide according to HEWI colour chart
- with continuous core made of corrosion-proof steel and metal with stainless steel reinforced end bends
- toilet paper holder upgrade kit 801.50.011 and toilet flushing mechanism (radio) upgrade kit 801.50.060 for retrofitting
- fulfils the ÖNORM B1600/1601 requirements