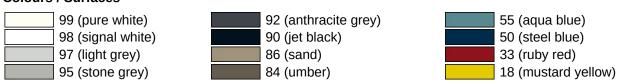

rail

- · vertically and horizontally arranged, rails connected at right-angles with fixing roses made of synthetic material
- for holding on to and providing support on standing up and sitting down
- can be mounted in left hand or right hand position
- for wall mounting with special HEWI fixing materials and roses
- horizontal length 500 mm, vertical length 750 mm, 91 mm deep
- bar diameter 33 mm, rose diameter 70 mm
- made of high-quality polyamide according to HEWI colour chart
- with continuous core made of corrosion-proof steel and metal with stainless steel reinforced end bends
- toilet paper holder upgrade kit 801.50.011 and toilet flushing mechanism (radio) upgrade kit 801.50.060 for retrofitting
- fulfils the ÖNORM B1600/1601 requirements

## **Awards**



## Colours / Surfaces



Telephon: +49 5691 82-0

Fax: +49 5691 82-319