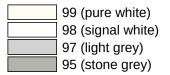

- Rails arranged vertically and horizontally, Rods connected at right angles with steel fixing rosettes
- Used for holding and supporting
- · With continuous, corrosion-resistant steel core
- horizontal length 500 mm, vertical length 1000 mm
- Depth 89 mm, Clearance to the wall 56 mm, Rod diameter 33 mm, Rosette diameter 70 mm
- Wall mounting with wall-specific mounting material and HEWI rosettes
- Can be mounted on the right and left side
- tested up to 200 kg when used with HEWI fixing material
- Recommended maximum weight of the user: 150 kg
- · made of high-gloss polyamide in all HEWI colours
- Toilet paper holder upgrade kit 801.50.011 and toilet flush release upgrade kit (radio) 801.50.060 can be retrofitted
- Fulfils the SIA 500 requirements

## **Awards**



## Colours / Surfaces





Telephon: +49 5691 82-0

Fax: +49 5691 82-319