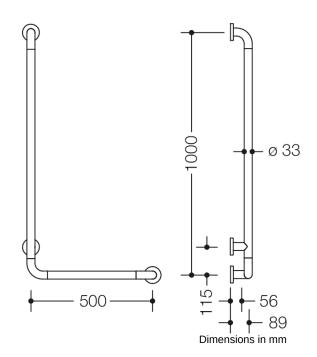

## **Properties**

Range 801 L-shaped support rail

- Rails arranged vertically and horizontally, Rods connected at right angles with steel fixing rosettes
- Used for holding and supporting
- · With continuous, corrosion-resistant steel core
- horizontal length 500 mm, vertical length 1000 mm
- Depth 89 mm, Clearance to the wall 56 mm, Rod diameter 33 mm, Rosette diameter 70 mm
- Wall mounting with wall-specific mounting material and HEWI rosettes
- Can be mounted on the right and left side
- tested up to 200 kg when used with HEWI fixing material
- Recommended maximum weight of the user: 150 kg
- · made of high-gloss polyamide in all HEWI colours
- Toilet paper holder upgrade kit 801.50.011 and toilet flush release upgrade kit (radio) 801.50.060 can be retrofitted
- Fulfils the SIA 500 requirements