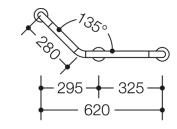

## **Properties**

Range 801 L-shaped support rail

- Rods connected at a shallow angle with steel fixing rosettes
- · Used for holding and supporting
- With continuous, corrosion-resistant steel core
- Centre-to-centre 620 mm and 200 mm, Angle 135°, 200 mm high
- Depth 89 mm , Clearance to the wall 56 mm , Rod diameter 33 mm, Rosette diameter 70 mm
- · Increased stability thanks to 3 mounting supports
- Wall mounting with wall-specific mounting material and HEWI rosettes
- · Can be mounted on the right and left side
- tested up to 200 kg when used with HEWI fixing material
- Recommended maximum weight of the user: 150 kg
- · made of high-gloss polyamide in all HEWI colours
- Toilet paper holder upgrade kit 801.50.011 and toilet flush release upgrade kit (radio) 801.50.060 can be retrofitted