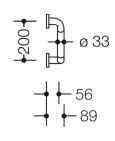

## **Properties**

Range 801 L-shaped support rail

- Rods connected at a shallow angle with steel fixing rosettes
- · Used for holding and supporting
- With continuous, corrosion-resistant steel core
- Centre-to-centre 620 mm and 200 mm, Angle 135°, 200 mm high
- Depth 89 mm , Clearance to the wall 56 mm , Rod diameter 33 mm, Rosette diameter 70 mm
- · Increased stability thanks to 3 mounting supports
- Wall mounting with wall-specific mounting material and HEWI rosettes
- · Can be mounted on the right and left side
- tested up to 200 kg when used with HEWI fixing material
- Recommended maximum weight of the user: 150 kg
- · made of high-gloss polyamide in all HEWI colours
- Toilet paper holder upgrade kit 801.50.011 and toilet flush release upgrade kit (radio) 801.50.060 can be retrofitted