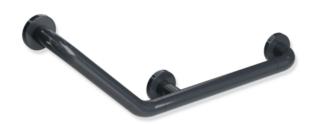

## **Properties**

Range 801 L-shaped support rail

- Rods connected at a shallow angle with steel fixing rosettes
- · Used for holding and supporting
- With continuous, corrosion-resistant steel core
- Centre-to-centre 620 mm and 200 mm, Angle 135°, 200 mm high
- Depth 89 mm , Clearance to the wall 56 mm , Rod diameter 33 mm, Rosette diameter 70 mm
- · Increased stability thanks to 3 mounting supports
- Wall mounting with wall-specific mounting material and HEWI rosettes
- · Can be mounted on the right and left side
- tested up to 200 kg when used with HEWI fixing material
- Recommended maximum weight of the user: 150 kg
- · made of high-gloss polyamide in all HEWI colours
- Toilet paper holder upgrade kit 801.50.011 and toilet flush release upgrade kit (radio) 801.50.060 can be retrofitted