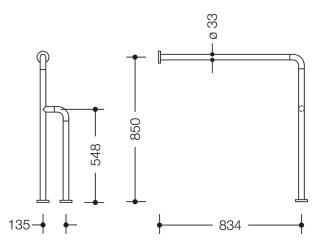

Similar picture Dimensions in mm

## **Properties**

Range 801 Floor to wall stationary support

- vertical and horizontal bars joined at right-angles with fixing roses made of steel
- for holding on to and providing support
- with continuous, corrosion resistant steel core
- · can be mounted in left hand or right hand position
- for wall and floor mounting with HEWI fixing material and roses
- centre-to-centre: 834 mm wide, 850 mm high and 135 mm deep, rail diameter 33 mm, rose diameter 70 mm
- made of high-quality polyamide according to HEWI colour chart
- toilet paper holder upgrade kit 801.50.011 and toilet flushing mechanism (radio) upgrade kit 801.50.060 for retrofitting