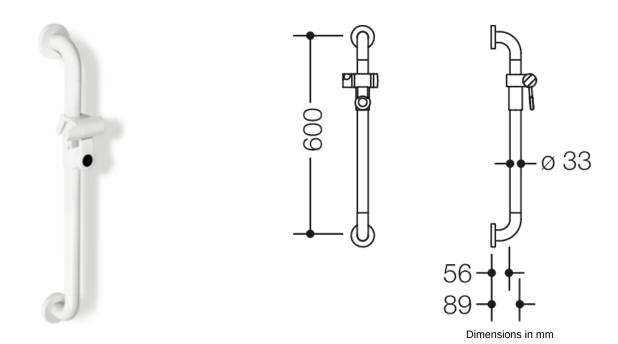

## Properties

Range 801 Rail with shower head holder

- vertical rail with right-angled ends with steel fixing roses and shower head holder
- centre-to-centre 600 mm
- 89 mm deep, rail diameter 33 mm, rose diameter 70 mm
- suitable for shower heads of various manufacturers
- shower head holder can be continuously tilted and, after pulling or pushing a large lever, its height can be adjusted
- · conical adapter on shower head holder makes it easier to hook in the handheld shower head
- with continuous, corrosion resistant steel core
- for wall mounting with special HEWI fixing materials and roses
- · made of high-quality polyamide according to HEWI colour chart