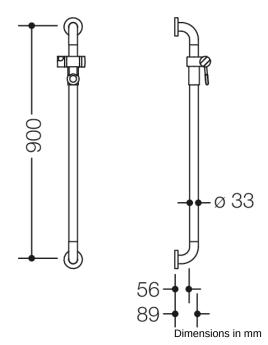

## **Properties**

Range 801 Rail with shower head holder

- vertical rail with right-angled ends with steel fixing roses and shower head holder
- · centre-to-centre 900 mm
- 89 mm deep, rail diameter 33 mm, rose diameter 70 mm
- · suitable for shower heads of various manufacturers
- shower head holder can be continuously tilted and, after pulling or pushing a large lever, its height can be adjusted
- conical adapter on shower head holder makes it easier to hook in the handheld shower head
- · with continuous, corrosion resistant steel core
- for wall mounting with special HEWI fixing materials and roses
- made of high-quality polyamide according to HEWI colour chart