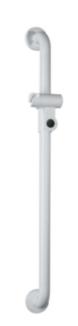

## **Properties**

Range 801 Rail with shower head holder

- vertical rail with right-angled ends with steel fixing roses and shower head holder
- · centre-to-centre 900 mm
- 89 mm deep, rail diameter 33 mm, rose diameter 70 mm
- · suitable for shower heads of various manufacturers
- shower head holder can be continuously tilted and, after pulling or pushing a large lever, its height can be adjusted
- conical adapter on shower head holder makes it easier to hook in the handheld shower head
- · with continuous, corrosion resistant steel core
- for wall mounting with special HEWI fixing materials and roses
- made of high-quality polyamide according to HEWI colour chart