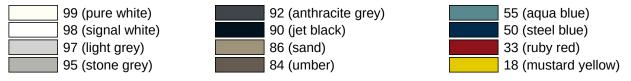

Similar picture

## **Properties**

Range 801 Rail with shower head holder

- vertical rail with right-angled ends with steel fixing roses and shower head holder
- · centre-to-centre 900 mm
- 89 mm deep, rail diameter 33 mm, rose diameter 70 mm
- · suitable for shower heads of various manufacturers
- shower head holder can be continuously tilted and, after pulling or pushing a large lever, its height can be adjusted
- conical adapter on shower head holder makes it easier to hook in the handheld shower head
- · with continuous, corrosion resistant steel core
- for wall mounting with special HEWI fixing materials and roses
- made of high-quality polyamide according to HEWI colour chart

## **Awards**



## Colours / Surfaces



Telephon: +49 5691 82-0

Fax: +49 5691 82-319