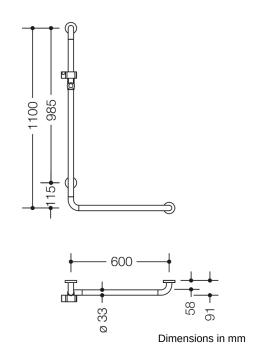

## **Properties**

Range 801 L-shaped support rail with shower head holder

- vertically and horizontally arranged, rails connected at right-angles with fixing roses made of synthetic material and shower head holder
- vertical length 1100 mm, horizontal lengths 600 mm, 91 mm deep
- bar diameter 33 mm, rose diameter 70 mm
- suitable for shower heads of various manufacturers
- shower head holder can be continuously tilted and, after pulling or pushing a large lever, its height can be adjusted
- · conical adapter on shower head holder makes it easier to hook in the handheld shower head