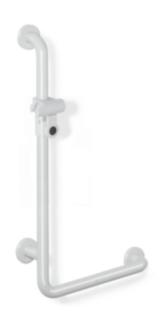

## **Properties**

Range 801 L-shaped support rail with shower head holder

- vertically and horizontally arranged, rails connected at right-angles with fixing roses made of synthetic material and shower head holder
- vertical length 1100 mm, horizontal lengths 600 mm, 91 mm deep
- bar diameter 33 mm, rose diameter 70 mm
- suitable for shower heads of various manufacturers
- shower head holder can be continuously tilted and, after pulling or pushing a large lever, its height can be adjusted
- · conical adapter on shower head holder makes it easier to hook in the handheld shower head

Telephon: +49 5691 82-0

Fax: +49 5691 82-319

- for wall mounting with special HEWI fixing materials and roses
- can be mounted in left hand or right hand position
- · made of high-quality polyamide according to HEWI colour chart
- · with continuous core made of corrosion-proof steel and metal with stainless steel reinforced end bends
- fulfils the ÖNORM B1600/1601 and SIA 500 requirements
- Please note when using with hanging seats: Compatibility check required.
- A detailed list of possible combinations of hand rails, L-shaped rails and shower handrails with matching hanging seats can be found in our online catalogue in the download area of the respective product.