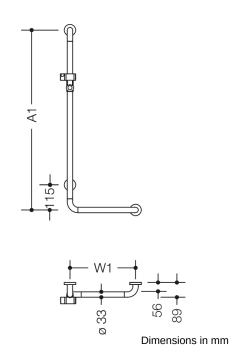

## **Properties**

Range 801 L-shaped support rail with shower head holder

- · vertical and horizontal rails joined to form an L shape and fitted with rose fixings and a shower head holder
- vertical length made-to-measure from 600 mm to 1250 mm, horizontal length made-to-measure from 300 mm to 850 mm
- 89 mm deep, rail diameter 33 mm, rose diameter 70 mm
- suitable for shower heads of various manufacturers
- shower head holder can be continuously tilted and, after pulling or pushing a large lever, its height can be adjusted
- · conical adapter on shower head holder makes it easier to hook in the handheld shower head
- · with continuous, corrosion resistant steel core
- for wall mounting with special HEWI fixing materials and roses
- can be mounted in left hand or right hand position
- made of high-quality polyamide according to HEWI colour chart
- Please note when using with hanging seats: Compatibility check required.
- A detailed list of possible combinations of hand rails, L-shaped rails and shower handrails with matching hanging seats can be found in our online catalogue in the download area of the respective product.