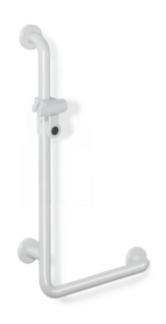

## **Properties**

Range 801 L-shaped support rail with shower head holder

- · vertical and horizontal rails joined to form an L shape and fitted with rose fixings and a shower head holder
- vertical length made-to-measure from 600 mm to 1250 mm, horizontal length made-to-measure from 300 mm to 850 mm
- 89 mm deep, rail diameter 33 mm, rose diameter 70 mm
- suitable for shower heads of various manufacturers
- shower head holder can be continuously tilted and, after pulling or pushing a large lever, its height can be adjusted
- · conical adapter on shower head holder makes it easier to hook in the handheld shower head
- · with continuous, corrosion resistant steel core
- for wall mounting with special HEWI fixing materials and roses
- can be mounted in left hand or right hand position
- made of high-quality polyamide according to HEWI colour chart
- Please note when using with hanging seats: Compatibility check required.
- A detailed list of possible combinations of hand rails, L-shaped rails and shower handrails with matching hanging seats can be found in our online catalogue in the download area of the respective product.