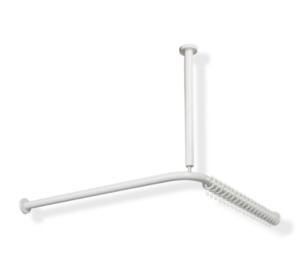

## **Properties**

- Range 801 Shower curtain rail with ceiling support
- · vertically and horizontally arranged rails connected at right-angles, with curtain rings
- for installing a shower curtain
- · mounted on the wall and ceiling using non-corrosive HEWI fixing materials and roses
- curtain rail for shower tray 1000 x 1000 mm, centre-to-centre dimension 983 x 983 mm, can be shortened at the ends on site to 220 mm minimum
- ceiling support 500 mm long, length can be adjusted by 10 mm and can be shortened at the rose by a
  maximum of 100 mm
- rail diameter 33 mm
- with 20 curtain rings
- made of high-quality polyamide according to HEWI colour chart
- with metal core