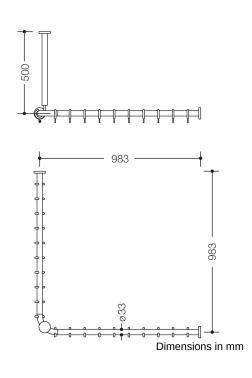

## **Properties**

- Range 801 Shower curtain rail with ceiling support
- · vertically and horizontally arranged rails connected at right-angles, with curtain rings
- for installing a shower curtain
- · mounted on the wall and ceiling using non-corrosive HEWI fixing materials and roses
- curtain rail for shower tray 1000 x 1000 mm, centre-to-centre dimension 983 x 983 mm, can be shortened at the ends on site to 220 mm minimum
- ceiling support 500 mm long, length can be adjusted by 10 mm and can be shortened at the rose by a
  maximum of 100 mm
- rail diameter 33 mm
- with 20 curtain rings
- made of high-quality polyamide according to HEWI colour chart
- with metal core