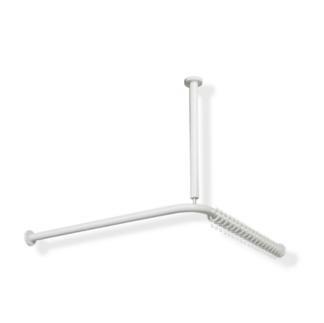

## **Properties**

Range 801 Shower curtain rail with ceiling support

- vertically and horizontally arranged rails connected at right-angles, with curtain rings
- · for installing a shower curtain
- mounted on the wall and ceiling using non-corrosive HEWI fixing materials and roses
- curtain rail for shower tray 1500 x 1500 mm, centre-to-centre dimension 1483 x 1483 mm, can be shortened at the ends on site to 220 mm minimum
- ceiling support 500 mm long, length can be adjusted by 10 mm and can be shortened at the rose by a maximum of 100 mm
- · rail diameter 33 mm
- with 28 curtain rings
- made of high-quality polyamide according to HEWI colour chart
- · with metal core