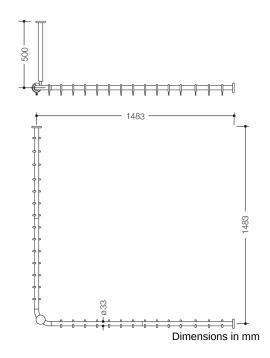

## **Properties**

Range 801 Shower curtain rail with ceiling support

- vertically and horizontally arranged rails connected at right-angles, with curtain rings
- · for installing a shower curtain
- mounted on the wall and ceiling using non-corrosive HEWI fixing materials and roses
- curtain rail for shower tray 1500 x 1500 mm, centre-to-centre dimension 1483 x 1483 mm, can be shortened at the ends on site to 220 mm minimum
- ceiling support 500 mm long, length can be adjusted by 10 mm and can be shortened at the rose by a maximum of 100 mm
- · rail diameter 33 mm
- with 28 curtain rings
- made of high-quality polyamide according to HEWI colour chart
- · with metal core