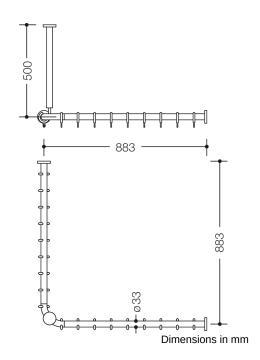

## **Properties**

Range 801 Shower curtain rail with ceiling support

- · vertically and horizontally arranged rails connected at right-angles, with curtain rings
- · for installing a shower curtain
- mounted on the wall and ceiling using non-corrosive HEWI fixing materials and roses
- curtain rail for shower tray 900 x 900 mm, centre-to-centre dimension 883 x 883 mm, can be shortened at the ends on site to 220 mm minimum
- ceiling support 500 mm long, length can be adjusted by 10 mm and can be shortened at the rose by a maximum of 100 mm
- · rail diameter 33 mm
- with 18 curtain rings
- · made of high-quality polyamide according to HEWI colour chart
- · with metal core