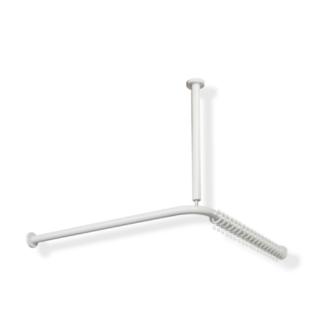

## **Properties**

Range 801 Shower curtain rail with ceiling support

- · vertically and horizontally arranged rails connected at right-angles, with curtain rings
- · for installing a shower curtain
- mounted on the wall and ceiling using non-corrosive HEWI fixing materials and roses
- curtain rail for shower tray 900 x 900 mm, centre-to-centre dimension 883 x 883 mm, can be shortened at the ends on site to 220 mm minimum
- ceiling support 500 mm long, length can be adjusted by 10 mm and can be shortened at the rose by a maximum of 100 mm
- · rail diameter 33 mm
- with 18 curtain rings
- · made of high-quality polyamide according to HEWI colour chart
- · with metal core