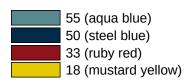

## Colours / Surfaces

|    | 99 (pure white)  |
|----|------------------|
| d. | 98 (signal white |
|    | 97 (light grey)  |
| 8  | 95 (stone grev)  |