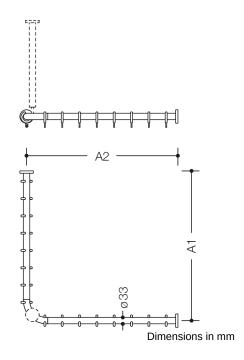

## **Properties**

Range 801 Shower curtain rail

- horizontal rails joined to form a right angle and fitted with curtain rings
- · for installing a shower curtain
- · with metal core
- fixing with roses to wall and ceiling, ceiling support required
- · with a corresponding number of curtain rings
- made-to-measure length from 220 mm to 1983 mm, rail diameter 33 mm, rose diameter 70 mm
- with preparation for ceiling suspension in the arch
- · made of high-quality polyamide according to HEWI colour chart