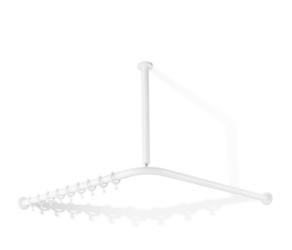

## **Properties**

Range 801 Shower curtain rail

- horizontal rails joined to form a right angle and fitted with curtain rings
- · for installing a shower curtain
- · with metal core
- fixing with roses to wall and ceiling, ceiling support required
- · with a corresponding number of curtain rings
- made-to-measure length from 220 mm to 1983 mm, rail diameter 33 mm, rose diameter 70 mm
- with preparation for ceiling suspension in the arch
- · made of high-quality polyamide according to HEWI colour chart