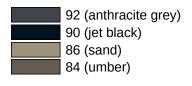

## Colours / Surfaces

|    | 99 (pure white)  |
|----|------------------|
| d. | 98 (signal white |
|    | 97 (light grey)  |
| 8  | 95 (stone grev)  |