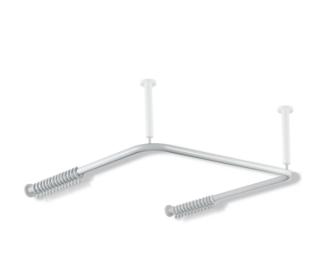

## **Properties**

Range 801 Shower curtain rail

- horizontally arranged rails connected at right-angles in U-shape, with curtain rings
- · for installing a shower curtain
- · with metal core
- fixing with roses to wall and ceiling, ceiling support required, max. 600 mm long
- · can be shortened at the ends on site
- with 28 curtain rings
- 1000 x 1000 x 1000 mm long, rail diameter 33 mm, rose diameter 70 mm
- · made of high-quality polyamide according to HEWI colour chart