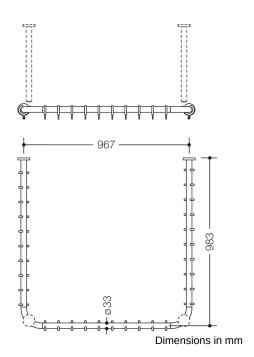

## **Properties**

Range 801 Shower curtain rail

- horizontally arranged rails connected at right-angles in U-shape, with curtain rings
- · for installing a shower curtain
- · with metal core
- fixing with roses to wall and ceiling, ceiling support required, max. 600 mm long
- · can be shortened at the ends on site
- with 28 curtain rings
- 1000 x 1000 x 1000 mm long, rail diameter 33 mm, rose diameter 70 mm
- · made of high-quality polyamide according to HEWI colour chart