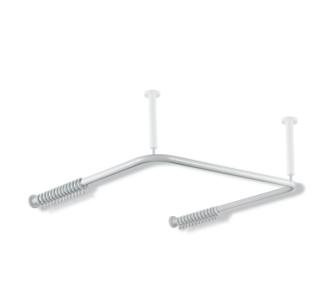

## **Properties**

Range 801 Shower curtain rail

- horizontally arranged rails connected at right-angles in U-shape, with curtain rings
- · for installing a shower curtain
- · with metal core
- fixing with roses to wall and ceiling, ceiling support required, max. 600 mm long
- with 45 curtain rings
- made-to-measure lengths from 220 mm to 1700 mm, rail diameter 33 mm, rose diameter 70 mm
- made of high-quality polyamide according to HEWI colour chart