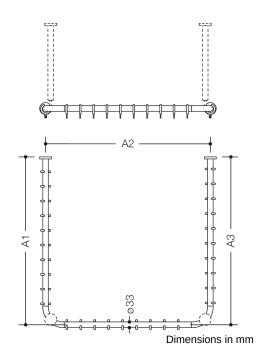

## **Properties**

Range 801 Shower curtain rail

- horizontally arranged rails connected at right-angles in U-shape, with curtain rings
- · for installing a shower curtain
- · with metal core
- fixing with roses to wall and ceiling, ceiling support required, max. 600 mm long
- with 45 curtain rings
- made-to-measure lengths from 220 mm to 1700 mm, rail diameter 33 mm, rose diameter 70 mm
- made of high-quality polyamide according to HEWI colour chart