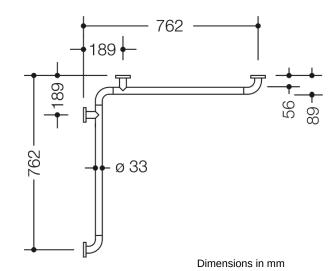

## **Properties**

Shower, Series 801 bath handrail

- horizontally arranged, Rods connected at right angles with steel fixing rosettes
- · Used in the shower and bathtub area to hold onto and for support
- · Horizontal lengths 762 mm
- Depth 89 mm, Clearance to the wall 56 mm, Rod diameter 33 mm, Rosette diameter 70 mm
- · With continuous, corrosion-resistant steel core
- Wall mounting with wall-specific mounting material and HEWI rosettes
- Can be mounted on the right and left side
- tested up to 200 kg when used with HEWI fixing material
- Recommended maximum weight of the user: 150 kg
- · made of high-gloss polyamide in all HEWI colours
- Please note when using with suspended seats: Compatibility check required.
- A detailed list of the possible combinations of grab rails, Angled rails and shower handrails with matching hanging seats can be found in our online catalogue in the download area of the respective product.