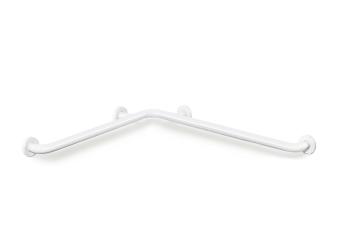

## **Properties**

Shower, Series 801 bath handrail

- horizontally arranged, Rods connected at right angles with steel fixing rosettes
- · Used in the shower and bathtub area to hold onto and for support
- · Horizontal lengths 762 mm
- Depth 89 mm, Clearance to the wall 56 mm, Rod diameter 33 mm, Rosette diameter 70 mm
- · With continuous, corrosion-resistant steel core
- Wall mounting with wall-specific mounting material and HEWI rosettes
- Can be mounted on the right and left side
- tested up to 200 kg when used with HEWI fixing material
- Recommended maximum weight of the user: 150 kg
- · made of high-gloss polyamide in all HEWI colours
- Please note when using with suspended seats: Compatibility check required.
- A detailed list of the possible combinations of grab rails, Angled rails and shower handrails with matching hanging seats can be found in our online catalogue in the download area of the respective product.