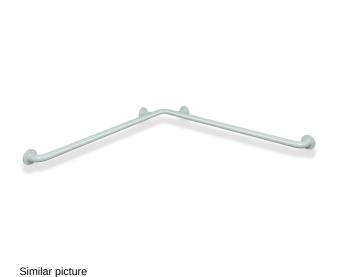

## **Properties**

Shower, Series 801 bath handrail

- · horizontally arranged, Rods connected at right angles with steel fixing rosettes
- Used in the shower and bathtub area to hold onto and for support
- · Horizontal lengths 962 mm
- Depth 89 mm, Clearance to the wall 56 mm, Rod diameter 33 mm, Rosette diameter 70 mm
- · With continuous, corrosion-resistant steel core
- Wall mounting with wall-specific mounting material and HEWI rosettes
- · Can be mounted on the right and left side
- · tested up to 200 kg when used with HEWI fixing material
- Recommended maximum weight of the user: 150 kg
- · made of high-gloss polyamide in all HEWI colours
- Please note when using with suspended seats: Compatibility check required.
- A detailed list of the possible combinations of grab rails, Angled rails and shower handrails with matching hanging seats can be found in our online catalogue in the download area of the respective product.