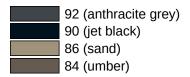

## Colours / Surfaces

|    | 99 (pure white)   |
|----|-------------------|
| Vi | 98 (signal white) |
|    | 97 (light grey)   |
| 2  | 95 (stone grev)   |