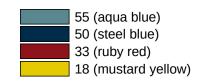

## Colours / Surfaces

|    | 99 (pure white)   |
|----|-------------------|
| Vi | 98 (signal white) |
|    | 97 (light grey)   |
| 2  | 95 (stone grev)   |