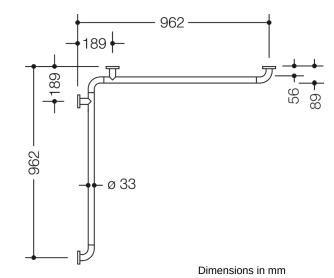

## **Properties**

Shower, Series 801 bath handrail

- · horizontally arranged, Rods connected at right angles with steel fixing rosettes
- Used in the shower and bathtub area to hold onto and for support
- · Horizontal lengths 962 mm
- Depth 89 mm, Clearance to the wall 56 mm, Rod diameter 33 mm, Rosette diameter 70 mm
- · With continuous, corrosion-resistant steel core
- Wall mounting with wall-specific mounting material and HEWI rosettes
- · Can be mounted on the right and left side
- · tested up to 200 kg when used with HEWI fixing material
- Recommended maximum weight of the user: 150 kg
- · made of high-gloss polyamide in all HEWI colours
- Please note when using with suspended seats: Compatibility check required.
- A detailed list of the possible combinations of grab rails, Angled rails and shower handrails with matching hanging seats can be found in our online catalogue in the download area of the respective product.