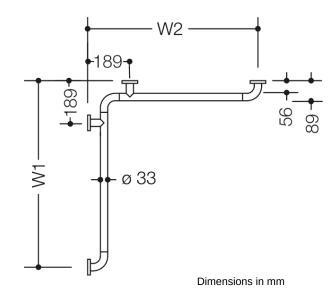

## **Properties**

Range 801 Shower grab rail

- · horizontally arranged rails connected at right-angles, with fixing roses made of steel
- horizontal lengths made-to-measure from 475 mm to 1800 mm
- 89 mm deep, rail diameter 33 mm, rose diameter 70 mm
- additional support required for lengths above 1200 mm as spacings between supports may not exceed 850 mm
- · with continuous, corrosion resistant steel core
- · for wall mounting with special HEWI fixing materials and roses
- made of high-quality polyamide according to HEWI colour chart
- Please note when using with hanging seats: Compatibility check required.
- A detailed list of possible combinations of hand rails, L-shaped rails and shower handrails with matching hanging seats can be found in our online catalogue in the download area of the respective product.