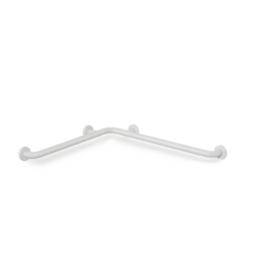

## **Properties**

Range 801 Shower grab rail

- · horizontally arranged rails connected at right-angles, with fixing roses made of steel
- horizontal lengths made-to-measure from 475 mm to 1800 mm
- 89 mm deep, rail diameter 33 mm, rose diameter 70 mm
- additional support required for lengths above 1200 mm as spacings between supports may not exceed 850 mm
- · with continuous, corrosion resistant steel core
- · for wall mounting with special HEWI fixing materials and roses
- made of high-quality polyamide according to HEWI colour chart
- Please note when using with hanging seats: Compatibility check required.
- A detailed list of possible combinations of hand rails, L-shaped rails and shower handrails with matching hanging seats can be found in our online catalogue in the download area of the respective product.