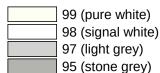

an be continuously tilted and, after pulling or pushing a large lever, its height can be adjusted
- · conical adapter on shower head holder makes it easier to hook in the handheld shower head
- for wall mounting with special HEWI fixing materials and roses
- can be mounted in left hand or right hand position
- · made of high-quality polyamide according to HEWI colour chart
- with continuous core made of corrosion-proof steel and metal with stainless steel reinforced end bends
- Please note when using with hanging seats: Compatibility check required.
- A detailed list of possible combinations of hand rails, L-shaped rails and shower handrails with matching hanging seats can be found in our online catalogue in the download area of the respective product.

## Awards



## Colours / Surfaces





Telephon: +49 5691 82-0

Fax: +49 5691 82-319