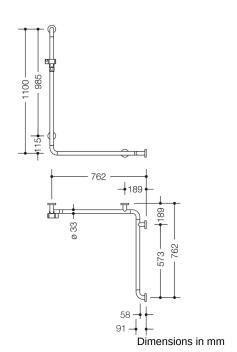

## **Properties**

Range 801 Rail with vertical support bar and shower head holder

- vertically and horizontally arranged, rails connected at right-angles with fixing roses made of synthetic material and shower head holder
- vertical length 1100 mm, horizontal lengths 762 mm, 91 mm deep
- bar diameter 33 mm, rose diameter 70 mm
- suitable for shower heads of various manufacturers
- shower head holder can be continuously tilted and, after pulling or pushing a large lever, its height can be adjusted
- · conical adapter on shower head holder makes it easier to hook in the handheld shower head
- for wall mounting with special HEWI fixing materials and roses
- can be mounted in left hand or right hand position
- · made of high-quality polyamide according to HEWI colour chart
- with continuous core made of corrosion-proof steel and metal with stainless steel reinforced end bends
- Please note when using with hanging seats: Compatibility check required.
- A detailed list of possible combinations of hand rails, L-shaped rails and shower handrails with matching hanging seats can be found in our online catalogue in the download area of the respective product.