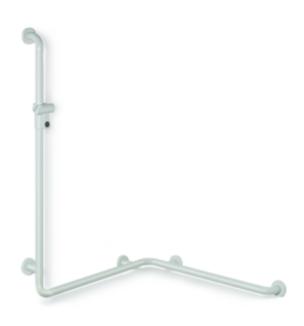

## **Properties**

Range 801 Rail with vertical support bar and shower head holder

- vertically and horizontally arranged, rails connected at right-angles with fixing roses made of synthetic material and shower head holder
- vertical length 1100 mm, horizontal lengths 762 mm, 91 mm deep
- bar diameter 33 mm, rose diameter 70 mm
- suitable for shower heads of various manufacturers
- shower head holder can be continuously tilted and, after pulling or pushing a large lever, its height can be adjusted
- · conical adapter on shower head holder makes it easier to hook in the handheld shower head
- for wall mounting with special HEWI fixing materials and roses
- can be mounted in left hand or right hand position
- · made of high-quality polyamide according to HEWI colour chart
- with continuous core made of corrosion-proof steel and metal with stainless steel reinforced end bends
- Please note when using with hanging seats: Compatibility check required.
- A detailed list of possible combinations of hand rails, L-shaped rails and shower handrails with matching hanging seats can be found in our online catalogue in the download area of the respective product.