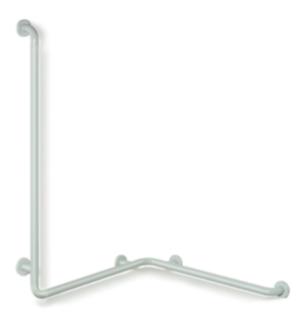

## **Properties**

Range 801 Shower grab rail

- vertical and horizontal bars joined at right-angles with fixing roses made of steel
- vertical length made-to-measure from 600 mm to 1250 mm, horizontal length made-to-measure from 475 mm to 1800 mm
- 89 mm deep, rail diameter 33 mm, rose diameter 70 mm
- additional support required for lengths above 1200 mm as spacings between supports may not exceed 850 mm
- · with continuous, corrosion resistant steel core
- · for wall mounting with special HEWI fixing materials and roses
- can be mounted in left hand or right hand position
- made of high-quality polyamide according to HEWI colour chart
- Please note when using with hanging seats: Compatibility check required.
- A detailed list of possible combinations of hand rails, L-shaped rails and shower handrails with matching hanging seats can be found in our online catalogue in the download area of the respective product.