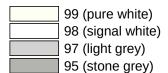

om 600 mm to 1250 mm, horizontal length made-to-measure from 475 mm to 1800 mm
- 89 mm deep, rail diameter 33 mm, rose diameter 70 mm
- additional support required for lengths above 1200 mm as spacings between supports may not exceed 850 mm
- · with continuous, corrosion resistant steel core
- · for wall mounting with special HEWI fixing materials and roses
- can be mounted in left hand or right hand position
- made of high-quality polyamide according to HEWI colour chart
- Please note when using with hanging seats: Compatibility check required.
- A detailed list of possible combinations of hand rails, L-shaped rails and shower handrails with matching hanging seats can be found in our online catalogue in the download area of the respective product.

## **Awards**



## Colours / Surfaces





Telephon: +49 5691 82-0

Fax: +49 5691 82-319