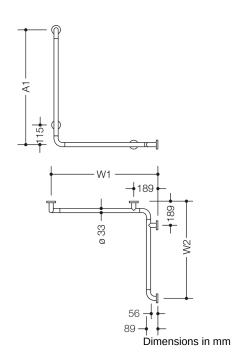

## **Properties**

Range 801 Shower grab rail

- vertical and horizontal bars joined at right-angles with fixing roses made of steel
- vertical length made-to-measure from 600 mm to 1250 mm, horizontal length made-to-measure from 475 mm to 1800 mm
- 89 mm deep, rail diameter 33 mm, rose diameter 70 mm
- additional support required for lengths above 1200 mm as spacings between supports may not exceed 850 mm
- · with continuous, corrosion resistant steel core
- · for wall mounting with special HEWI fixing materials and roses
- can be mounted in left hand or right hand position
- made of high-quality polyamide according to HEWI colour chart
- Please note when using with hanging seats: Compatibility check required.
- A detailed list of possible combinations of hand rails, L-shaped rails and shower handrails with matching hanging seats can be found in our online catalogue in the download area of the respective product.