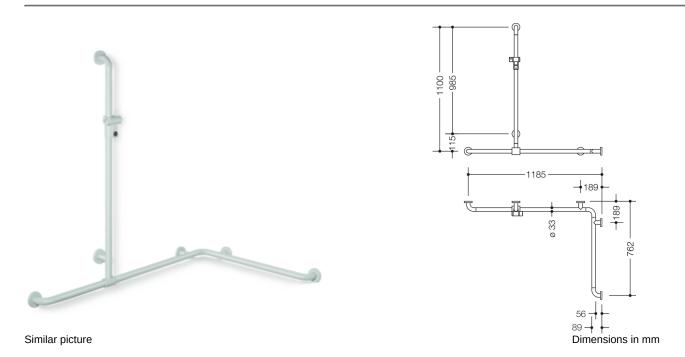

## **Properties**

Shower, Bath handrail with sliding shower rail from the 801 series, Corner mounting

- Rails arranged vertically and horizontally, Rods connected at right angles with steel fixing rosettes and shower holder
- With vertical rail with shower head holder that can be moved to the side (for installation)
- Used in the shower and bathtub area to hold onto and for support
- Vertical length 1100 mm, horizontal lengths (corner mounting) 1185 mm and 762 mm
- Depth 89 mm, Clearance to the wall 56 mm, Rod diameter 33 mm, Rosette diameter 70 mm
- Suitable for hand showers from various manufacturers
- Shower head holder can be continuously tilted and, after pulling or pushing a large lever, its height can be adjusted
- · Conical adapter on shower head holder makes it easier to hook in the shower head
- With continuous, corrosion-resistant steel core
- Wall mounting with wall-specific mounting material and HEWI rosettes
- Can be mounted on the right and left side
- tested up to 200 kg when used with HEWI fixing material
- Recommended maximum weight of the user: 150 kg
- made of high-gloss polyamide in all HEWI colours
- Please note when using with suspended seats: Compatibility check required.
- A detailed list of the possible combinations of grab rails, Angled rails and shower handrails with matching hanging seats can be found in our online catalogue in the download area of the respective product.

## Awards

HEWI Shower grab rail with sideways adjustable vertical support bar and shower head holder

801.35.300