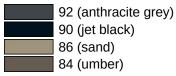

## **Colours / Surfaces**

| 99 (pure white)   |
|-------------------|
| 98 (signal white) |
| 97 (light grey)   |
| 95 (stone grey)   |

Technical information subject to alteration, 09.04.2025