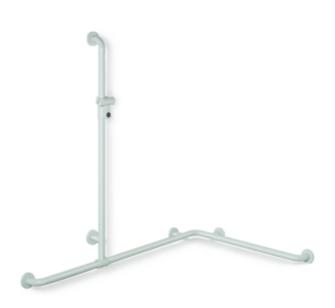

## **Properties**

- Range 801 Rail with vertical support bar and sliding shower head holder
- vertical and horizontal rails joined to form an L shape and fitted with rose fixings and a shower head holder
- with vertical rail with shower head holder that can be moved to the side (for installation)
- vertical length made-to-measure from 600 mm to 1250 mm, horizontal lengths (corner mounting) made-tomeasure from 475 mm to 1800 mm
- 89 mm deep, rail diameter 33 mm, rose diameter 70 mm
- additional support required for lengths above 1200 mm as spacings between supports may not exceed 850 mm
- suitable for shower heads of various manufacturers
- shower head holder can be continuously tilted and, after pulling or pushing a large lever, its height can be adjusted
- conical adapter on shower head holder makes it easier to hook in the handheld shower head
- with continuous, corrosion resistant steel core
- · for wall mounting with special HEWI fixing materials and roses
- can be mounted in left hand or right hand position
- made of high-quality polyamide according to HEWI colour chart
- Please note when using with hanging seats: Compatibility check required.
- A detailed list of possible combinations of hand rails, L-shaped rails and shower handrails with matching hanging seats can be found in our online catalogue in the download area of the respective product.