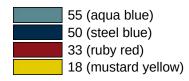

## **Colours / Surfaces**

| 99 (pure white)   |
|-------------------|
| 98 (signal white) |
| 97 (light grey)   |
| 95 (stone grey)   |

Technical information subject to alteration, 09.04.2025