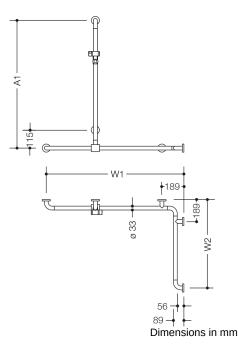

## **Properties**

- Range 801 Rail with vertical support bar and sliding shower head holder
- vertical and horizontal rails joined to form an L shape and fitted with rose fixings and a shower head holder
- with vertical rail with shower head holder that can be moved to the side (for installation)
- vertical length made-to-measure from 600 mm to 1250 mm, horizontal lengths (corner mounting) made-tomeasure from 475 mm to 1800 mm
- 89 mm deep, rail diameter 33 mm, rose diameter 70 mm
- additional support required for lengths above 1200 mm as spacings between supports may not exceed 850 mm
- suitable for shower heads of various manufacturers
- shower head holder can be continuously tilted and, after pulling or pushing a large lever, its height can be adjusted
- conical adapter on shower head holder makes it easier to hook in the handheld shower head
- with continuous, corrosion resistant steel core
- · for wall mounting with special HEWI fixing materials and roses
- can be mounted in left hand or right hand position
- made of high-quality polyamide according to HEWI colour chart
- Please note when using with hanging seats: Compatibility check required.
- A detailed list of possible combinations of hand rails, L-shaped rails and shower handrails with matching hanging seats can be found in our online catalogue in the download area of the respective product.