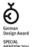

## **Properties**

Rail with sideways adjustable vertical support bar with shower head holder (suicide-inhibiting design)

- vertical and horizontal bars joined at right-angles with fixing roses, bent upward at 45° angle
- · rail with shower head holder can be pushed to the side (for installation)
- the form of the upper curve makes it difficult to fix ropes or cords at the top
- bottom fixing point should be installed on a height of 850 mm maximum
- shower head holder can be tilted and adjusted in height continuously
- with continuous, corrosion resistant steel core
- incl. non-corrosive HEWI fixing materials
- can be mounted in left hand or right hand position
- if mounted on lightweight walls, rear lining made of laminated timber boards at least 20 mm thick is required
- vertical length made-to-measure from 600 mm to 1250 mm, horizontal lengths (corner mounting) made-to-measure from 475 mm to 1800 mm, 89 mm deep, rail diameter 33 mm, rose diameter 70 mm
- made of high-quality polyamide according to HEWI colour chart