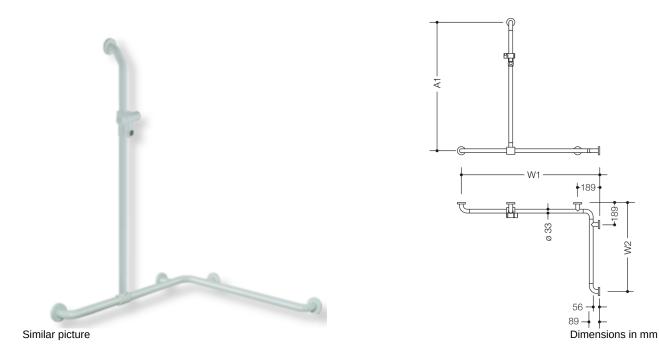

## **Properties**

Rail with sideways adjustable vertical support bar with shower head holder (suicide-inhibiting design)

- vertical and horizontal bars joined at right-angles with fixing roses, bent upward at 45° angle
- · rail with shower head holder can be pushed to the side (for installation)
- the form of the upper curve makes it difficult to fix ropes or cords at the top
- bottom fixing point should be installed on a height of 850 mm maximum
- shower head holder can be tilted and adjusted in height continuously
- with continuous, corrosion resistant steel core
- incl. non-corrosive HEWI fixing materials
- can be mounted in left hand or right hand position
- if mounted on lightweight walls, rear lining made of laminated timber boards at least 20 mm thick is required
- vertical length made-to-measure from 600 mm to 1250 mm, horizontal lengths (corner mounting) made-to-measure from 475 mm to 1800 mm, 89 mm deep, rail diameter 33 mm, rose diameter 70 mm
- made of high-quality polyamide according to HEWI colour chart