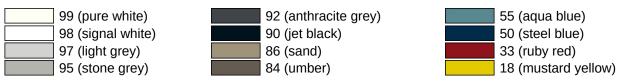

t the ends with steel mounting rosettes
- For holding on to and for support
- With continuous, corrosion-resistant steel core
- Wall mounting with wall-specific mounting material and HEWI rosettes
- tested up to 200 kg when used with HEWI fixing material
- · Recommended maximum weight of the user: 150 kg
- · Centre distance 400 mm
- Depth 89 mm , Clearance to the wall 56 mm , Rod diameter 33 mm, Rosette diameter 70 mm
- made of high-gloss polyamide in all HEWI colours
- Please note when using with suspended seats: Compatibility check required.
- A detailed list of the possible combinations of grab rails, Angled rails and shower handrails with matching hanging seats can be found in our online catalogue in the download area of the respective product.

## **Awards**



## Colours / Surfaces



Telephon: +49 5691 82-0

Fax: +49 5691 82-319