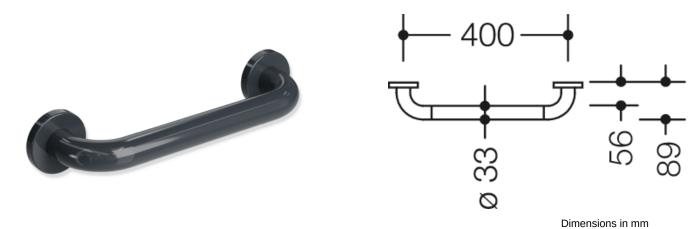

## **Properties**

Range 801 grab bar

- Bar curved up at right-angles at the ends with steel mounting rosettes
- For holding on to and for support
- With continuous, corrosion-resistant steel core
- Wall mounting with wall-specific mounting material and HEWI rosettes
- tested up to 200 kg when used with HEWI fixing material
- · Recommended maximum weight of the user: 150 kg
- · Centre distance 400 mm
- Depth 89 mm , Clearance to the wall 56 mm , Rod diameter 33 mm, Rosette diameter 70 mm
- made of high-gloss polyamide in all HEWI colours
- Please note when using with suspended seats: Compatibility check required.
- A detailed list of the possible combinations of grab rails, Angled rails and shower handrails with matching hanging seats can be found in our online catalogue in the download area of the respective product.