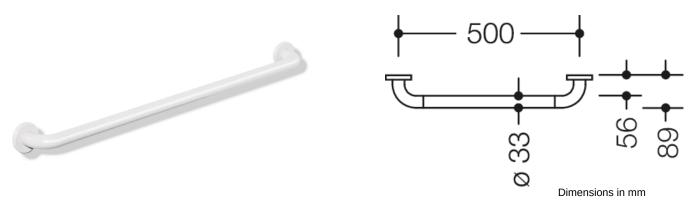

## **Properties**

Range 801 grab bar

- Bar curved up at right-angles at the ends with steel mounting rosettes
- · For holding on to and for support
- With continuous, corrosion-resistant steel core
- · Wall mounting with wall-specific mounting material and HEWI rosettes
- tested up to 200 kg when used with HEWI fixing material
- Recommended maximum weight of the user: 150 kg
- Centre distance 500 mm
- Depth 89 mm, Clearance to the wall 56 mm, Rod diameter 33 mm, Rosette diameter 70 mm
- made of high-gloss polyamide in all HEWI colours
- Please note when using with suspended seats: Compatibility check required.
- A detailed list of the possible combinations of grab rails, Angled rails and shower handrails with matching hanging seats can be found in our online catalogue in the download area of the respective product.