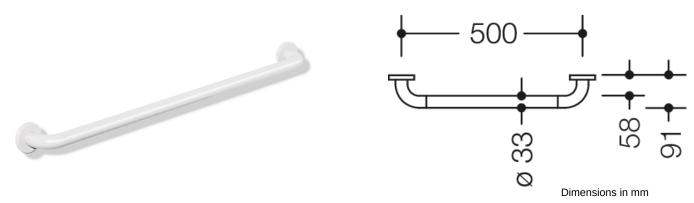

## **Properties**

Range 801 Support rail

- · rail with right-angled bends at the ends and fixing roses made of synthetic material
- for holding on to and providing support
- · with metal core and stainless steel reinforced end bends
- for wall mounting with special HEWI fixing materials and roses
- centre-to-centre 500 mm
- bar diameter 33 mm, rose diameter 70 mm
- made of high-quality polyamide according to HEWI colour chart
- Please note when using with hanging seats: Compatibility check required.
- A detailed list of possible combinations of hand rails, L-shaped rails and shower handrails with matching hanging seats can be found in our online catalogue in the download area of the respective product.