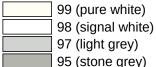

Dimensions in mm

## **Properties**

Range 801 grab bar

- Bar curved up at right-angles at the ends with steel mounting rosettes
- For holding on to and for support
- With continuous, corrosion-resistant steel core •
- Wall mounting with wall-specific mounting material and HEWI rosettes •
- tested up to 200 kg when used with HEWI fixing material
- Recommended maximum weight of the user: 150 kg
- Centre distance 600 mm
- Depth 89 mm , Clearance to the wall 56 mm , Rod diameter 33 mm, Rosette diameter 70 mm
- made of high-gloss polyamide in all HEWI colours
- Please note when using with suspended seats: Compatibility check required.
- A detailed list of the possible combinations of grab rails, Angled rails and shower handrails with matching hanging seats can be found in our online catalogue in the download area of the respective product.