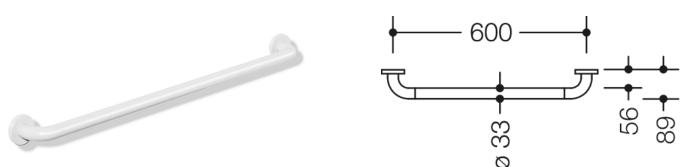

## **Properties**

Range 801 grab bar

- Bar curved up at right-angles at the ends with steel mounting rosettes
- For holding on to and for support
- With continuous, corrosion-resistant steel core •
- Wall mounting with wall-specific mounting material and HEWI rosettes •
- tested up to 200 kg when used with HEWI fixing material
- Recommended maximum weight of the user: 150 kg
- Centre distance 600 mm
- Depth 89 mm , Clearance to the wall 56 mm , Rod diameter 33 mm, Rosette diameter 70 mm
- made of high-gloss polyamide in all HEWI colours
- Please note when using with suspended seats: Compatibility check required.
- A detailed list of the possible combinations of grab rails, Angled rails and shower handrails with matching hanging seats can be found in our online catalogue in the download area of the respective product.