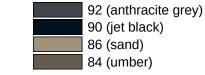

Dimensions in mm

## **Properties**

Range 801 Support rail

- rail with right-angled bends at the ends and fixing roses made of synthetic material
- for holding on to and providing support
- · with metal core and stainless steel reinforced end bends
- · for wall mounting with special HEWI fixing materials and roses
- centre-to-centre 600 mm
- bar diameter 33 mm, rose diameter 70 mm
- made of high-quality polyamide according to HEWI colour chart
- Please note when using with hanging seats: Compatibility check required.
- A detailed list of possible combinations of hand rails, L-shaped rails and shower handrails with matching hanging seats can be found in our online catalogue in the download area of the respective product.