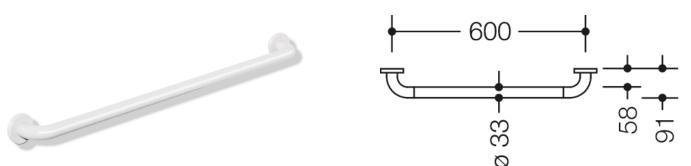

## **Properties**

Range 801 Support rail

- rail with right-angled bends at the ends and fixing roses made of synthetic material
- for holding on to and providing support
- · with metal core and stainless steel reinforced end bends
- · for wall mounting with special HEWI fixing materials and roses
- centre-to-centre 600 mm
- bar diameter 33 mm, rose diameter 70 mm
- made of high-quality polyamide according to HEWI colour chart
- Please note when using with hanging seats: Compatibility check required.
- A detailed list of possible combinations of hand rails, L-shaped rails and shower handrails with matching hanging seats can be found in our online catalogue in the download area of the respective product.