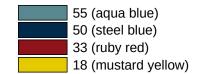

## **Colours / Surfaces**

| 99 (pure white)   |
|-------------------|
| 98 (signal white) |
| 97 (light grey)   |
| 95 (stone grey)   |

Technical information subject to alteration, 09.04.2025