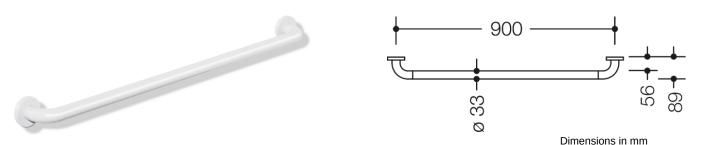

## Properties

Range 801 Support rail

- rail with right-angled bends at the ends and steel fixing roses
- for holding on to and providing support
- with continuous, corrosion resistant steel core
- for wall mounting with special HEWI fixing materials and roses
- centre-to-centre 900 mm
- bar diameter 33 mm, rose diameter 70 mm
- made of high-quality polyamide according to HEWI colour chart
- Please note when using with hanging seats: Compatibility check required.
- A detailed list of possible combinations of hand rails, L-shaped rails and shower handrails with matching hanging seats can be found in our online catalogue in the download area of the respective product.