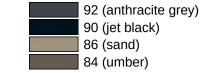

## Properties

Range 801 Support rail

- rail with right-angled bends at the ends and steel fixing roses
- for holding on to and providing support
- with continuous, corrosion resistant steel core
- for wall mounting with special HEWI fixing materials and roses
- centre-to-centre 1100 mm
- bar diameter 33 mm, rose diameter 70 mm
- made of high-quality polyamide according to HEWI colour chart
- Please note when using with hanging seats: Compatibility check required.
- A detailed list of possible combinations of hand rails, L-shaped rails and shower handrails with matching hanging seats can be found in our online catalogue in the download area of the respective product.