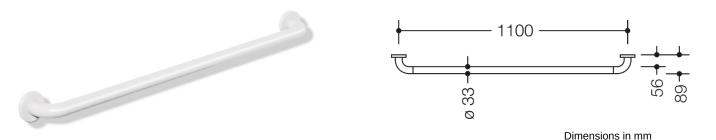

## Properties

Range 801 Support rail

- rail with right-angled bends at the ends and steel fixing roses
- for holding on to and providing support
- with continuous, corrosion resistant steel core
- for wall mounting with special HEWI fixing materials and roses
- centre-to-centre 1100 mm
- bar diameter 33 mm, rose diameter 70 mm
- made of high-quality polyamide according to HEWI colour chart
- Please note when using with hanging seats: Compatibility check required.
- A detailed list of possible combinations of hand rails, L-shaped rails and shower handrails with matching hanging seats can be found in our online catalogue in the download area of the respective product.