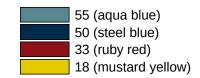

## **Colours / Surfaces**

| 99 (pure white)   |
|-------------------|
| 98 (signal white) |
| 97 (light grey)   |
| 95 (stone grey)   |

Technical information subject to alteration, 09.04.2025