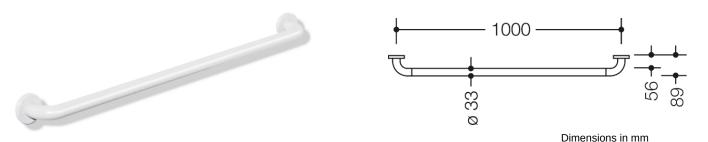

## Properties

Range 801 Support rail

- rail with right-angled bends at the ends and steel fixing roses
- for holding on to and providing support
- with continuous, corrosion resistant steel core
- for wall mounting with special HEWI fixing materials and roses
- centre-to-centre 1000 mm
- bar diameter 33 mm, rose diameter 70 mm
- made of high-quality polyamide according to HEWI colour chart
- Please note when using with hanging seats: Compatibility check required.
- A detailed list of possible combinations of hand rails, L-shaped rails and shower handrails with matching hanging seats can be found in our online catalogue in the download area of the respective product.