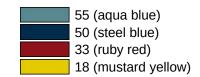

## **Colours / Surfaces**

| 99 (pure white)   |
|-------------------|
| 98 (signal white) |
| 97 (light grey)   |
| 95 (stone grey)   |

Technical information subject to alteration, 09.04.2025