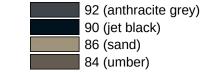

## Properties

Range 801 Support rail

- rail with right-angled bends at the ends and steel fixing roses
- for holding on to and providing support
- with continuous, corrosion resistant steel core
- for wall mounting with special HEWI fixing materials and roses
- centre-to-centre 1000 mm
- bar diameter 33 mm, rose diameter 70 mm
- made of high-quality polyamide according to HEWI colour chart
- Please note when using with hanging seats: Compatibility check required.
- A detailed list of possible combinations of hand rails, L-shaped rails and shower handrails with matching hanging seats can be found in our online catalogue in the download area of the respective product.