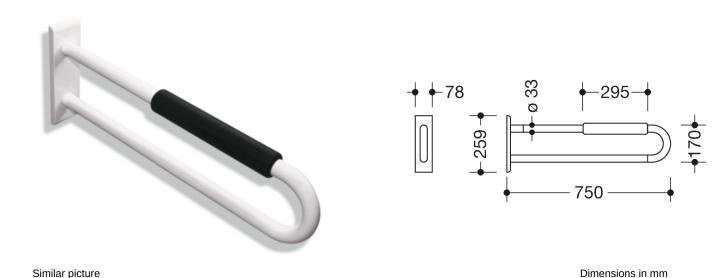

## **Properties**

Range 801 Stationary support

- fitted with a black arm pad
- two parallel rails running one above the other joined by a connecting bend
- for holding on to and providing support
- · weight capacity 100 kg
- with continuous, corrosion resistant steel core and wall plate made of polyamide with integrated steel core
- for wall mounting with wall-specific HEWI fixing material
- sealing tape for sealing the fixing points is included in the scope of supply
- concealed fixing
- 750 mm projection, 259 mm high and 78 mm deep, 33 mm rail diameter
- arm pad made of PUR integral foam, length 295 mm
- made of high-quality polyamide by HEWI colour table
- toilet roll holder 801.50.011, WC flushing mechanism (radio-controlled) 801.50.060 and floor supports 950.50.021XA and 950.50.023XA for retrofitting
- produced in accordance with CE- and UKCA-Regulation (EU) 2017/745 on medical devices
- fulfils the requirements applicable in Belgium (CWATUPE, WVG Vlaanderen) in respect of the projection of the hinged support rail on the toilet