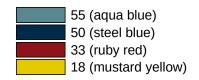

## **Properties**

Hinged support rail, rotatable of the 801 series

- · with integrated flush/function buttons, model E
- Two parallel rails, arranged on top of each other, bars joined together by a connecting arch
- is used for holding and supporting with continuous, corrosion resistant steel core and wall plate made of polyamide with integrated steel core
- Can be folded upwards and, folded downwards with braking mechanism, in raised position can be turned to left or right towards the wall
- Silver metal button with blue ring is used to activate the toilet flush, silver-metallic button with yellow ring for triggering a freely definable function (The function button does not meet the requirements for an emergency call according to DIN VDE 0834-1)
- spiral cable with bare wire ends for wall connection
- Includes white cover for flush-mounted box
- Control voltage max. 30 V = SELV, PELV, switching current up to max. 2 A
- Suitable for all standard concealed cisterns with electrical control
- Mounting on the wall with wall-specific HEWI mounting material (to be ordered separately)