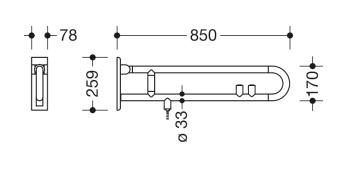

Similar picture Dimensions in mm

Sealing tape for sealing the fixing points is included in the delivery

- Concealed mounting
- tested up to 150 kg when used with HEWI fixing material
- Recommended maximum weight of the user: 150 kg
- Projection 850 mm, Height 259 mm and width 78 mm, Rail 33 mm in diameter
- made of high-gloss polyamide in all HEWI colours
- Toilet roll holder 801.50.011 and floor supports 950.50.021XA and 950.50.023XA retrofittable
- is produced in accordance with CE and UKCA Regulation (EU) 2017/745 on medical devices