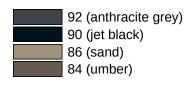

## Colours / Surfaces

|    | 99 (pure white)   |
|----|-------------------|
| ú. | 98 (signal white) |
|    | 97 (light grey)   |
| 2  | 95 (stone grey)   |

Telephon: +49 5691 82-0

Fax: +49 5691 82-319