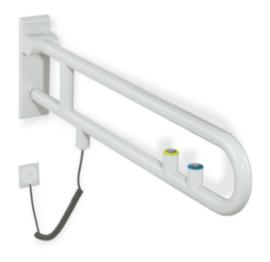

## **Properties**

Hinged support rail, rotatable of the 801 series

- · with integrated flush/function buttons, model E
- Two parallel rails, arranged on top of each other, bars joined together by a connecting arch
- is used for holding and supporting with continuous, corrosion resistant steel core and wall plate made of polyamide with integrated steel core
- Can be folded upwards and, folded downwards with braking mechanism, in raised position can be turned to left or right towards the wall
- Silver metal button with blue ring is used to activate the toilet flush, silver-metallic button with yellow ring for triggering a freely definable function (The function button does not meet the requirements for an emergency call according to DIN VDE 0834-1)
- spiral cable with bare wire ends for wall connection
- Includes white cover for flush-mounted box
- Control voltage max. 30 V = SELV, PELV, switching current up to max. 2 A
- Suitable for all standard concealed cisterns with electrical control
- Mounting on the wall with wall-specific HEWI mounting material (to be ordered separately)

Sealing tape for sealing the fixing points is included in the delivery

- Concealed mounting
- tested up to 150 kg when used with HEWI fixing material
- Recommended maximum weight of the user: 150 kg
- Projection 850 mm, Height 259 mm and width 78 mm, Rail 33 mm in diameter
- made of high-gloss polyamide in all HEWI colours
- Toilet roll holder 801.50.011 and floor supports 950.50.021XA and 950.50.023XA retrofittable
- is produced in accordance with CE and UKCA Regulation (EU) 2017/745 on medical devices