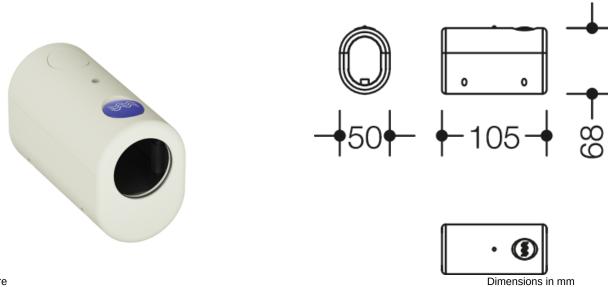

## **Properties**

WC flushing mechanism upgrade kit (radio controlled)

- for retrofitting on HEWI hinged support rail 801.50...
- for easy installation
- 50 mm wide, 68 mm high, 105 mm long
- made of high-quality matt polyamide in HEWI colours 99 (pure white), 98 (signal white), 97 (light grey), 95 (stone grey), 92 (anthracite grey), 74 (apple green) and 55 (aqua blue)
- transmission frequency 868.4 MHz
- suitable for radio-controlled WC flushing systems made by Geberit, Friatec, Mepa, Sanit, Viega, TECE and Grohe