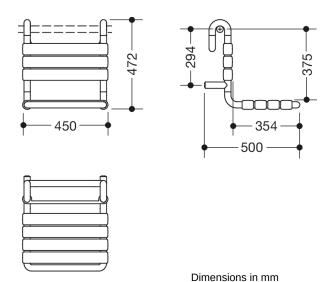

## **Properties**

Range 801 Removable hanging seat

- · Construction from bars, seat and back slats
- serves as a removable seat in the shower area for hanging in shower handrails and grab rails, Rod diameter 30, 32 and 33 mm
- 450 mm wide, 472 mm high, 500 mm deep
- seat 450 mm wide, 354 mm deep
- · Seat elements 60 mm in width
- made of high-gloss polyamide in all HEWI colours
- · With corrosion-resistant steel core
- tested up to 200 kg
- Recommended maximum weight of the user: 150 kg
- A detailed list of the possible combinations of grab rails, Angled rails and shower handrails with matching hanging seats can be found in our online catalogue in the download area of the respective product.