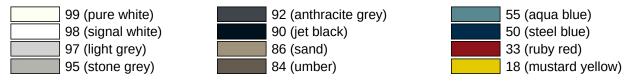

## **Properties**

Range 801 Removable hanging seat

- · Construction from bars, seat and back slats
- serves as a removable seat in the shower area for hanging in shower handrails and grab rails, Rod diameter 30, 32 and 33 mm
- 450 mm wide, 472 mm high, 500 mm deep
- seat 450 mm wide, 354 mm deep
- · Seat elements 60 mm in width
- made of high-gloss polyamide in all HEWI colours
- · With corrosion-resistant steel core
- tested up to 200 kg
- Recommended maximum weight of the user: 150 kg
- A detailed list of the possible combinations of grab rails, Angled rails and shower handrails with matching hanging seats can be found in our online catalogue in the download area of the respective product.

## **Awards**



## Colours / Surfaces



Telephon: +49 5691 82-0

Fax: +49 5691 82-319