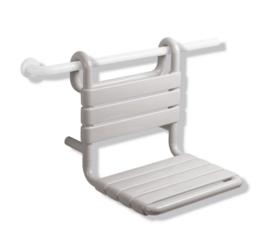

## **Properties**

Range 801 Removable hanging seat

- · Construction from bars, seat and back slats
- serves as a removable seat in the shower area for hanging in shower handrails and grab rails, Rod diameter 30, 32 and 33 mm
- 450 mm wide, 472 mm high, 500 mm deep
- seat 450 mm wide, 354 mm deep
- · Seat elements 60 mm in width
- made of high-gloss polyamide in all HEWI colours
- · With corrosion-resistant steel core
- tested up to 200 kg
- Recommended maximum weight of the user: 150 kg
- A detailed list of the possible combinations of grab rails, Angled rails and shower handrails with matching hanging seats can be found in our online catalogue in the download area of the respective product.