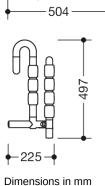

## **Properties**

- Removable hanging seat, Foldable Series 801
- · Construction from bars, seat and back slats
- serves as a removable seat in the shower area with space-saving fold-up seat
- For attaching to shower handrails and grab rails, Rod diameter 30, 32 and 33 mm
- 450 mm wide, 473 mm high, 504 mm deep
- seat 450 mm wide, 358 mm deep
- Seat elements 60 mm in width
- · made of high-gloss polyamide in all HEWI colours
- With corrosion-resistant steel core
- tested up to 200 kg
- · Recommended maximum weight of the user: 150 kg
- A detailed list of the possible combinations of grab rails, Angled rails and shower handrails with matching hanging seats can be found in our online catalogue in the download area of the respective product.