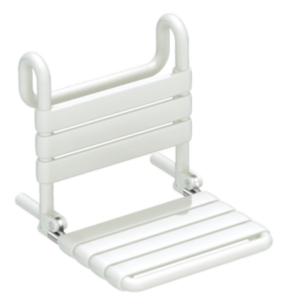

## **Properties**

- Removable hanging seat, Foldable Series 801
- · Construction from bars, seat and back slats
- serves as a removable seat in the shower area with space-saving fold-up seat
- For attaching to shower handrails and grab rails, Rod diameter 30, 32 and 33 mm
- 450 mm wide, 473 mm high, 504 mm deep
- seat 450 mm wide, 358 mm deep
- Seat elements 60 mm in width
- · made of high-gloss polyamide in all HEWI colours
- With corrosion-resistant steel core
- tested up to 200 kg
- · Recommended maximum weight of the user: 150 kg
- A detailed list of the possible combinations of grab rails, Angled rails and shower handrails with matching hanging seats can be found in our online catalogue in the download area of the respective product.