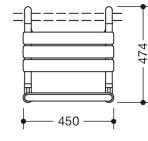

## **Properties**

- Removable hanging seat, Foldable Series 801
- · Construction from bars, seat and back slats
- serves as a removable seat in the shower area with space-saving fold-up seat
- For attaching to shower handrails and grab rails, Rod diameter 30, 32 and 33 mm
- 450 mm wide, 473 mm high, 504 mm deep
- seat 450 mm wide, 358 mm deep
- Seat elements 60 mm in width
- · made of high-gloss polyamide in all HEWI colours
- With corrosion-resistant steel core
- tested up to 200 kg
- · Recommended maximum weight of the user: 150 kg
- A detailed list of the possible combinations of grab rails, Angled rails and shower handrails with matching hanging seats can be found in our online catalogue in the download area of the respective product.