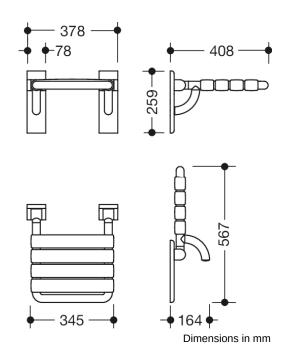

## **Properties**

Range 801 Hinged seat

- Made of rails and seat elements
- for safe sitting in the shower area with space-saving fold-up seat ٠
- Mounting on the wall with wall-specific HEWI fixing material ٠
- Sealing tape and sealing rods for sealing the mounting points according to DIN 18534 are included in the ٠ delivery
- Concealed mounting ٠
- ٠ tested up to 200 kg when used with HEWI fixing material
- Recommended maximum weight of the user: 150 kg
- 378 mm wide, 408 mm deep •
- Seat elements 55 mm in width •
- made of high-gloss polyamide in all HEWI colours •
- With corrosion-resistant steel core •
- Wall plates made of polyamide with integrated steel core •