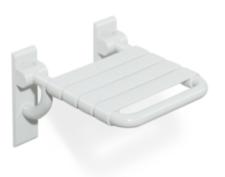

## **Properties**

Range 801 Hinged seat

- Made of rails and seat elements
- for safe sitting in the shower area with space-saving fold-up seat ٠
- Mounting on the wall with wall-specific HEWI fixing material ٠
- Sealing tape and sealing rods for sealing the mounting points according to DIN 18534 are included in the ٠ delivery
- Concealed mounting ٠
- ٠ tested up to 200 kg when used with HEWI fixing material
- Recommended maximum weight of the user: 150 kg
- 378 mm wide, 408 mm deep •
- Seat elements 55 mm in width •
- made of high-gloss polyamide in all HEWI colours •
- With corrosion-resistant steel core •
- Wall plates made of polyamide with integrated steel core •