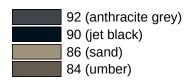

## Colours / Surfaces

|    | 99 (pure white)   |
|----|-------------------|
| ú. | 98 (signal white) |
|    | 97 (light grey)   |
| 2  | 95 (stone grey)   |

Telephon: +49 5691 82-0

Fax: +49 5691 82-319