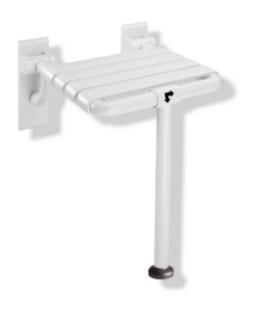

## **Properties**

Range 801 Hinged seat

- Made of rails and seat elements
- · for safe sitting in the shower area with space-saving fold-up seat
- With customised floor support to absorb vertical forces
- Floor support with wide floor buffer to protect soft floor coverings
- Mounting on the wall with wall-specific HEWI fixing material
- Sealing tape and sealing rods for sealing the mounting points according to DIN 18534 are included in the delivery

Telephon: +49 5691 82-0

Fax: +49 5691 82-319

- Concealed mounting
- tested up to 200 kg when used with HEWI fixing material
- · Recommended maximum weight of the user: 150 kg
- 378 mm wide, 414 mm deep
- Seat elements 55 mm in width
- Floor support made to measure for seat heights up to 672 mm
- made of high-gloss polyamide in all HEWI colours
- · With corrosion-resistant steel core
- Wall plates made of polyamide with integrated steel core