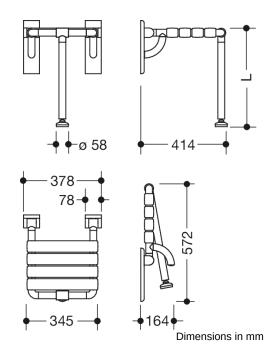

Telephon: +49 5691 82-0

Fax: +49 5691 82-319

- Concealed mounting
- tested up to 200 kg when used with HEWI fixing material
- · Recommended maximum weight of the user: 150 kg
- 378 mm wide, 414 mm deep
- Seat elements 55 mm in width
- Floor support made to measure for seat heights up to 672 mm
- made of high-gloss polyamide in all HEWI colours
- · With corrosion-resistant steel core
- Wall plates made of polyamide with integrated steel core