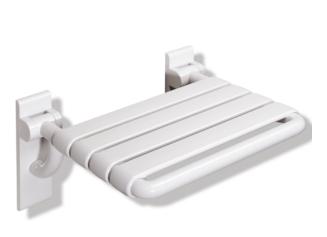

## Properties

Range 801 Hinged seat

- Made of rails and seat elements
- for safe sitting in the shower area with space-saving fold-up seat
- Mounting on the wall with wall-specific HEWI fixing material
- Sealing tape and sealing rods for sealing the mounting points according to DIN 18534 are included in the delivery
- Concealed mounting
- tested up to 200 kg when used with HEWI fixing material
- Recommended maximum weight of the user: 150 kg
- 478 mm wide, 428 mm deep
- Seat elements 60 mm in width
- made of high-gloss polyamide in all HEWI colours
- With corrosion-resistant steel core
- · Wall plates made of polyamide with integrated steel core