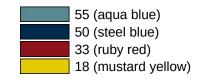

## **Colours / Surfaces**

| 99 (pure white)   |
|-------------------|
| 98 (signal white) |
| 97 (light grey)   |
| 95 (stone grey)   |

Technical information subject to alteration, 09.04.2025