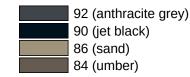

## **Colours / Surfaces**

| 99 (pure white)   |
|-------------------|
| 98 (signal white) |
| 97 (light grey)   |
| 95 (stone grey)   |

Technical information subject to alteration, 09.04.2025