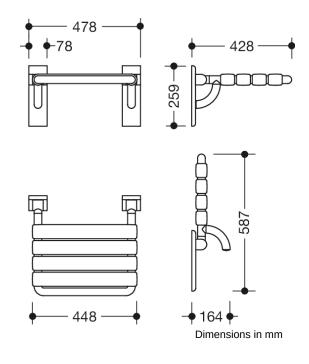

## Properties

Range 801 Hinged seat

- Made of rails and seat elements
- for safe sitting in the shower area with space-saving fold-up seat
- Mounting on the wall with wall-specific HEWI fixing material
- Sealing tape and sealing rods for sealing the mounting points according to DIN 18534 are included in the delivery
- Concealed mounting
- tested up to 200 kg when used with HEWI fixing material
- Recommended maximum weight of the user: 150 kg
- 478 mm wide, 428 mm deep
- Seat elements 60 mm in width
- made of high-gloss polyamide in all HEWI colours
- With corrosion-resistant steel core
- · Wall plates made of polyamide with integrated steel core