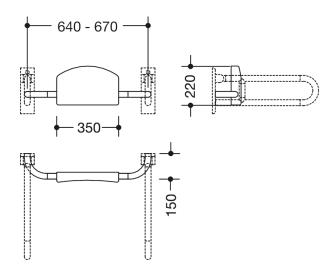

Similar picture Dimensions in mm

## **Properties**

Range 801 Backrest rail

- padded backrest with right-angled fixing rails on each side
- serves as back support for toilet users
- with continuous, corrosion resistant steel core
- for fitting onto hinged support rails or stationary supports with wall mounting plate, adjustable on site
- 640 to 670 mm wide, 220 mm high and 150 mm deep, backrest 350 mm wide, rail diameter 33 mm
- · backpad made of black PUR
- made of high-quality polyamide according to HEWI colour chart
- fulfils the requirements to Britsh-Standard BS 8300:2009 (+A1:2010)/Doc M.