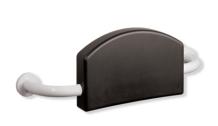

## **Properties**

Range 801 Backrest rail

- · padded backrest with right-angled rails attached on both sides and fixing roses
- serves as back support for toilet users
- with continuous, corrosion resistant steel core
- wall mounting with roses
- c to c 435 mm, 220 mm high and 150 mm deep, backrest 350 mm wide, rail diameter 33 mm, rose diameter 70 mm
- · backpad made of black PUR
- · made of high-quality polyamide according to HEWI colour chart
- fulfils the requirements to Britsh-Standard BS 8300:2009 (+A1:2010)/Doc M.