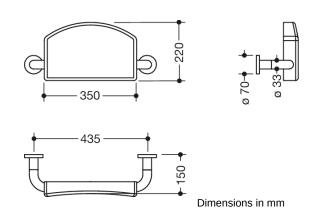

## **Properties**

Range 801 Backrest rail

- · padded backrest with right-angled rails attached on both sides and fixing roses
- serves as back support for toilet users
- with continuous, corrosion resistant steel core
- wall mounting with roses
- c to c 435 mm, 220 mm high and 150 mm deep, backrest 350 mm wide, rail diameter 33 mm, rose diameter 70 mm
- · backpad made of black PUR
- · made of high-quality polyamide according to HEWI colour chart
- fulfils the requirements to Britsh-Standard BS 8300:2009 (+A1:2010)/Doc M.