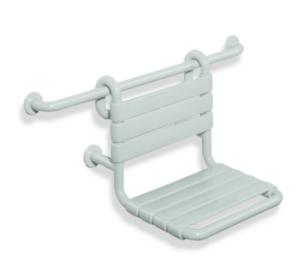

## **Properties**

Range 801 Removable hanging seat

- · Construction from bars, seat and back slats
- serves as a removable seat in the shower area for hanging in shower handrails and grab rails, Rod diameter 30, 32 and 33 mm
- 345 mm wide, 422 mm high, 480 mm deep
- seat 345 mm wide, 336 mm deep
- · Seat elements 55 mm in width
- Back length 337 mm (centre tube to upper edge of seat)
- · made of high-gloss polyamide in all HEWI colours
- · With corrosion-resistant steel core
- · tested up to 200 kg
- Recommended maximum weight of the user: 150 kg
- A detailed list of the possible combinations of grab rails, Angled rails and shower handrails with matching hanging seats can be found in our online catalogue in the download area of the respective product.