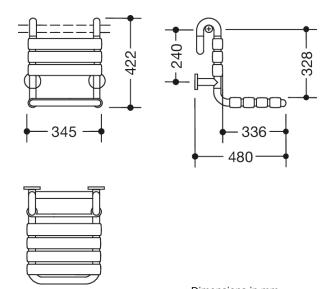

Similar picture

Dimensions in mm

## **Properties**

Range 801 Removable hanging seat

- · Construction from bars, seat and back slats
- serves as a removable seat in the shower area for hanging in shower handrails and grab rails, Rod diameter 30, 32 and 33 mm
- 345 mm wide, 422 mm high, 480 mm deep
- seat 345 mm wide, 336 mm deep
- · Seat elements 55 mm in width
- Back length 337 mm (centre tube to upper edge of seat)
- · made of high-gloss polyamide in all HEWI colours
- · With corrosion-resistant steel core
- · tested up to 200 kg
- Recommended maximum weight of the user: 150 kg
- A detailed list of the possible combinations of grab rails, Angled rails and shower handrails with matching hanging seats can be found in our online catalogue in the download area of the respective product.