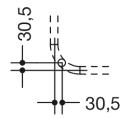

can be retrofitted for use on the 90° bend Dimensions in mm

Similar picture

## **Properties**

Ceiling hanger from Range 801

- rail made of synthetic material with cover rose
- serves to fix curtain rails to suspended ceilings ٠
- with metal core ٠
- fixing directly to threaded rod M8 provided by customer ٠
- length made to measure 150 to max. 1500 mm, rail diameter 33 mm ٠
- made of high-gloss polyamide according to HEWI colour chart ٠
- ٠ fixing material BM214 included in scope of delivery

## Awards



## **Colours / Surfaces**

- 99 (pure white) 98 (signal white) 97 (light grey) 95 (stone grey)



55 (aqua blue) 50 (steel blue) 33 (ruby red) 18 (mustard yellow)

Technical information subject to alteration, 09.04.2025