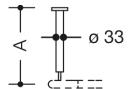

## **Properties**

Ceiling hanger from Range 801

- rail made of synthetic material with cover rose
- serves to fix curtain rails to suspended ceilings ٠
- with metal core ٠
- fixing directly to threaded rod M8 provided by customer ٠
- length made to measure 150 to max. 1500 mm, rail diameter 33 mm ٠
- made of high-gloss polyamide according to HEWI colour chart ٠
- ٠ fixing material BM214 included in scope of delivery