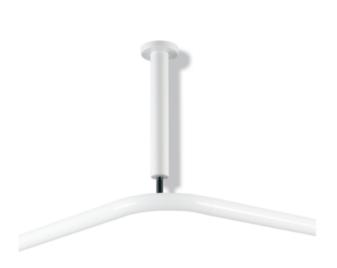

## **Properties**

Ceiling hanger from Range 801

- rail made of synthetic material with cover rose
- serves to fix curtain rails to suspended ceilings ٠
- with metal core ٠
- fixing directly to threaded rod M8 provided by customer ٠
- length made to measure 150 to max. 1500 mm, rail diameter 33 mm ٠
- made of high-gloss polyamide according to HEWI colour chart ٠
- ٠ fixing material BM214 included in scope of delivery