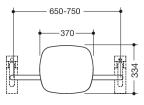

Dimensions in mm

Similar picture

## **Properties**

Back support, Series 801

- · back rest with rectangular bent fixing rods on both sides
- serves to support the back on the WC
- mounted on folding support handles or wall support handles with wall plate, adjustable on site
- 650 to 750 mm wide, 150 mm deep, back rest 334 mm high and 370 mm wide, rod diameter 33 mm
- with continuous, corrosion-protected steel core
- back rest made of synthetic material in HEWI colour 98 (signal white)
- connection made of high-gloss polyamide according to HEWI colour chart
- meets the requirements according to DIN 18040 and ÖNORM B1600/1601