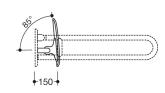

Dimensions in mm

Similar picture

## **Properties**

Back support, Series 801

- · back rest with rectangular bent fixing rods on both sides
- serves to support the back on the WC
- mounted on folding support handles or wall support handles with wall plate, adjustable on site
- 650 to 750 mm wide, 150 mm deep, back rest 334 mm high and 370 mm wide, rod diameter 33 mm
- with continuous, corrosion-protected steel core
- back rest made of synthetic material in HEWI colour 98 (signal white)
- connection made of high-gloss polyamide according to HEWI colour chart
- meets the requirements according to DIN 18040 and ÖNORM B1600/1601