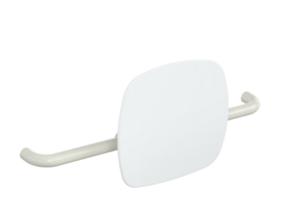

## **Properties**

Back support, Series 801

- · back rest with rectangular bent fixing rods on both sides
- serves to support the back on the WC
- mounted on folding support handles or wall support handles with wall plate, adjustable on site
- 650 to 750 mm wide, 150 mm deep, back rest 334 mm high and 370 mm wide, rod diameter 33 mm
- with continuous, corrosion-protected steel core
- back rest made of synthetic material in HEWI colour 98 (signal white)
- connection made of high-gloss polyamide according to HEWI colour chart
- meets the requirements according to DIN 18040 and ÖNORM B1600/1601