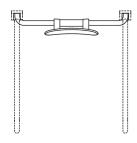

## **Properties**

Back support, Series 801

- · back rest with rectangular bent fixing rods on both sides
- serves to support the back on the WC
- mounted on folding support handles or wall support handles with wall plate, adjustable on site
- 650 to 750 mm wide, 150 mm deep, back rest 334 mm high and 370 mm wide, rod diameter 33 mm
- with continuous, corrosion-protected steel core
- back rest made of synthetic material in HEWI colour 98 (signal white)
- connection made of high-gloss polyamide according to HEWI colour chart
- meets the requirements according to DIN 18040 and ÖNORM B1600/1601