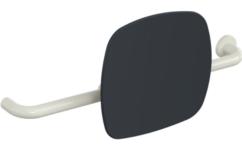

## **Properties**

Back support, Series 801

- back rest with right-angled rods and fixing rosettes attached on both sides
- serves to support the back on the WC
- right-hand version
- · mounted on one side on the wall with rosettes (left)
- mounted on one side on hinged support handles or wall support handles with wall plate (right)
- adjustable on site
- 650 to 750 mm wide, 150 mm deep, back rest 334 mm high and 370 mm wide, rod diameter 33 mm, rosette diameter 70 mm
- with continuous, corrosion-protected steel core
- back rest made of synthetic material in HEWI colour 92 (anthracite grey)
- · connection made of high-gloss polyamide according to HEWI colour chart
- meets the requirements according to DIN 18040 and ÖNORM B1600/1601