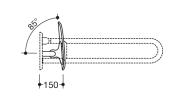

Dimensions in mm

Similar picture

## **Properties**

Back support, Series 801

- back rest with right-angled rods and fixing rosettes attached on both sides
- serves to support the back on the WC
- right-hand version
- · mounted on one side on the wall with rosettes (left)
- mounted on one side on hinged support handles or wall support handles with wall plate (right)
- adjustable on site
- 650 to 750 mm wide, 150 mm deep, back rest 334 mm high and 370 mm wide, rod diameter 33 mm, rosette diameter 70 mm
- with continuous, corrosion-protected steel core
- back rest made of synthetic material in HEWI colour 92 (anthracite grey)
- · connection made of high-gloss polyamide according to HEWI colour chart
- meets the requirements according to DIN 18040 and ÖNORM B1600/1601