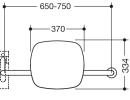

Dimensions in mm

Similar picture

## **Properties**

Back support, Series 801

- back rest with right-angled rods and fixing rosettes attached on both sides
- serves to support the back on the WC
- right-hand version
- · mounted on one side on the wall with rosettes (left)
- mounted on one side on hinged support handles or wall support handles with wall plate (right)
- adjustable on site
- 650 to 750 mm wide, 150 mm deep, back rest 334 mm high and 370 mm wide, rod diameter 33 mm, rosette diameter 70 mm
- with continuous, corrosion-protected steel core
- back rest made of synthetic material in HEWI colour 92 (anthracite grey)
- · connection made of high-gloss polyamide according to HEWI colour chart
- meets the requirements according to DIN 18040 and ÖNORM B1600/1601