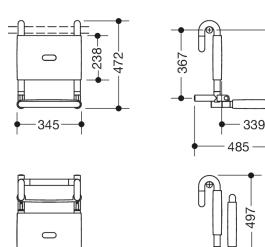

Dimensions in mm

Similar picture

## **Properties**

Removable hanging seat, Foldable Series 801

- · Construction from bars, Seat and backrest surface
- serves as a removable seat in the shower area with space-saving fold-up seat
- For attaching to shower handrails and grab rails, Rod diameter 30, 32 and 33 mm
- 345 mm wide, 472 mm high, 485 mm deep
- seat 345 mm wide, 339 mm deep
- · made of high-gloss polyamide in all HEWI colours
- · With corrosion-resistant steel core
- · tested up to 200 kg
- · Recommended maximum weight of the user: 150 kg
- A detailed list of the possible combinations of grab rails, Angled rails and shower handrails with matching hanging seats can be found in our online catalogue in the download area of the respective product.