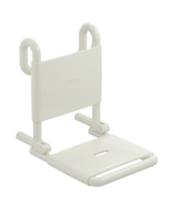

## **Properties**

Removable hanging seat, Foldable Series 801

- · Construction from bars, Seat and backrest surface
- serves as a removable seat in the shower area with space-saving fold-up seat
- For attaching to shower handrails and grab rails, Rod diameter 30, 32 and 33 mm
- 345 mm wide, 472 mm high, 485 mm deep
- seat 345 mm wide, 339 mm deep
- · made of high-gloss polyamide in all HEWI colours
- · With corrosion-resistant steel core
- · tested up to 200 kg
- · Recommended maximum weight of the user: 150 kg
- A detailed list of the possible combinations of grab rails, Angled rails and shower handrails with matching hanging seats can be found in our online catalogue in the download area of the respective product.