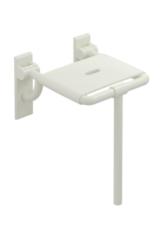

## **Properties**

Range 801 Hinged seat

- · Made of rails and seat elements
- · for safe sitting in the shower area with space-saving fold-up seat
- With customised floor support to absorb vertical forces
- · Mounting on the wall with wall-specific HEWI fixing material
- Sealing tape and sealing rods for sealing the mounting points according to DIN 18534 are included in the delivery
- Concealed mounting
- · tested up to 200 kg when used with HEWI fixing material
- Recommended maximum weight of the user: 150 kg
- 378 mm wide, 414 mm deep
- seat 345 mm wide
- Floor support made to measure for seat heights up to 672 mm
- made of high-gloss polyamide in all HEWI colours
- · With corrosion-resistant steel core
- · Wall plates made of polyamide with integrated steel core