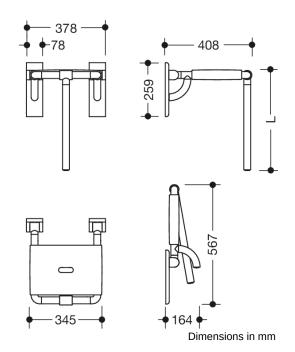

## **Properties**

Range 801 Hinged seat

- · Made of rails and seat elements
- · for safe sitting in the shower area with space-saving fold-up seat
- With customised floor support to absorb vertical forces
- · Mounting on the wall with wall-specific HEWI fixing material
- Sealing tape and sealing rods for sealing the mounting points according to DIN 18534 are included in the delivery
- Concealed mounting
- · tested up to 200 kg when used with HEWI fixing material
- Recommended maximum weight of the user: 150 kg
- 378 mm wide, 414 mm deep
- seat 345 mm wide
- Floor support made to measure for seat heights up to 672 mm
- made of high-gloss polyamide in all HEWI colours
- · With corrosion-resistant steel core
- · Wall plates made of polyamide with integrated steel core