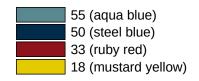

Similar picture

## **Properties**

Range 801 Hinged seat

- Construction of bars and seat
- for safe sitting in the shower area with space-saving fold-up seat
- Mounting on the wall with wall-specific HEWI fixing material
- Sealing tape and sealing rods for sealing the mounting points according to DIN 18534 are included in the delivery
- · Concealed mounting
- tested up to 200 kg when used with HEWI fixing material
- Recommended maximum weight of the user: 150 kg
- 478 mm wide, 428 mm deep
- · seat 450 mm wide
- · made of high-gloss polyamide in all HEWI colours
- · With corrosion-resistant steel core
- · Wall plates made of polyamide with integrated steel core

## **Awards**



## Colours / Surfaces





Telephon: +49 5691 82-0

Fax: +49 5691 82-319