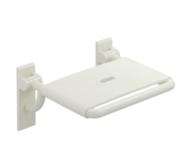

## **Properties**

Range 801 Hinged seat

- Construction of bars and seat
- for safe sitting in the shower area with space-saving fold-up seat
- Mounting on the wall with wall-specific HEWI fixing material
- Sealing tape and sealing rods for sealing the mounting points according to DIN 18534 are included in the delivery
- · Concealed mounting
- tested up to 200 kg when used with HEWI fixing material
- Recommended maximum weight of the user: 150 kg
- 478 mm wide, 428 mm deep
- · seat 450 mm wide
- · made of high-gloss polyamide in all HEWI colours
- · With corrosion-resistant steel core
- · Wall plates made of polyamide with integrated steel core