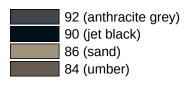

Similar picture

## **Properties**

Range 801 Hinged seat

- Construction of bars and seat
- for safe sitting in the shower area with space-saving fold-up seat
- Mounting on the wall with wall-specific HEWI fixing material
- Sealing tape and sealing rods for sealing the mounting points according to DIN 18534 are included in the delivery
- · Concealed mounting
- tested up to 200 kg when used with HEWI fixing material
- Recommended maximum weight of the user: 150 kg
- 478 mm wide, 428 mm deep
- · seat 450 mm wide
- · made of high-gloss polyamide in all HEWI colours
- · With corrosion-resistant steel core
- · Wall plates made of polyamide with integrated steel core

## **Awards**



## Colours / Surfaces





Telephon: +49 5691 82-0

Fax: +49 5691 82-319