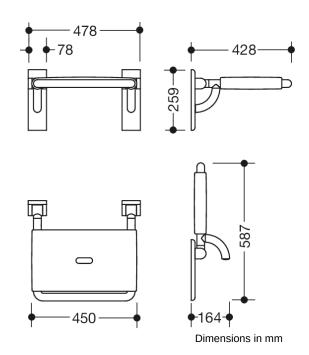

## **Properties**

Range 801 Hinged seat

- Construction of bars and seat
- for safe sitting in the shower area with space-saving fold-up seat
- Mounting on the wall with wall-specific HEWI fixing material
- Sealing tape and sealing rods for sealing the mounting points according to DIN 18534 are included in the delivery
- · Concealed mounting
- tested up to 200 kg when used with HEWI fixing material
- Recommended maximum weight of the user: 150 kg
- 478 mm wide, 428 mm deep
- · seat 450 mm wide
- · made of high-gloss polyamide in all HEWI colours
- · With corrosion-resistant steel core
- · Wall plates made of polyamide with integrated steel core