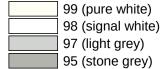

Similar picture

## **Properties**

Range 801 Hinged seat

- Construction of bars and seat
- for safe sitting in the shower area with space-saving fold-up seat
- Mounting on the wall with wall-specific HEWI fixing material
- Sealing tape and sealing rods for sealing the mounting points according to DIN 18534 are included in the delivery
- · Concealed mounting
- tested up to 200 kg when used with HEWI fixing material
- Recommended maximum weight of the user: 150 kg
- 478 mm wide, 428 mm deep
- · seat 450 mm wide
- · made of high-gloss polyamide in all HEWI colours
- · With corrosion-resistant steel core
- · Wall plates made of polyamide with integrated steel core

## **Awards**



## Colours / Surfaces





Telephon: +49 5691 82-0

Fax: +49 5691 82-319