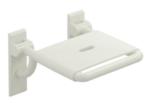

## **Properties**

Range 801 Hinged seat

- Construction of bars and seat
- for safe sitting in the shower area with space-saving fold-up seat ٠
- Mounting on the wall with wall-specific HEWI fixing material ٠
- Sealing tape and sealing rods for sealing the mounting points according to DIN 18534 are included in the ٠ delivery
- Concealed mounting ٠
- ٠ tested up to 200 kg when used with HEWI fixing material
- Recommended maximum weight of the user: 150 kg
- 378 mm wide, 408 mm deep •
- seat 345 mm wide •
- made of high-gloss polyamide in all HEWI colours •
- With corrosion-resistant steel core •
- Wall plates made of polyamide with integrated steel core •