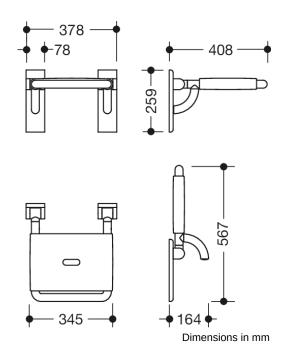

## **Properties**

Range 801 Hinged seat

- Construction of bars and seat
- for safe sitting in the shower area with space-saving fold-up seat ٠
- Mounting on the wall with wall-specific HEWI fixing material ٠
- Sealing tape and sealing rods for sealing the mounting points according to DIN 18534 are included in the ٠ delivery
- Concealed mounting ٠
- ٠ tested up to 200 kg when used with HEWI fixing material
- Recommended maximum weight of the user: 150 kg
- 378 mm wide, 408 mm deep •
- seat 345 mm wide •
- made of high-gloss polyamide in all HEWI colours •
- With corrosion-resistant steel core •
- Wall plates made of polyamide with integrated steel core •