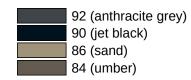

## **Colours / Surfaces**

| 99 (pure white)  |
|------------------|
| 98 (signal white |
| 97 (light grey)  |
| 95 (stone grey)  |

Technical information subject to alteration, 09.04.2025

white)