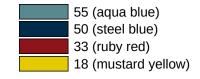

## **Colours / Surfaces**

| 99 (pure white)  |
|------------------|
| 98 (signal white |
| 97 (light grey)  |
| 95 (stone grey)  |

Technical information subject to alteration, 09.04.2025

white)